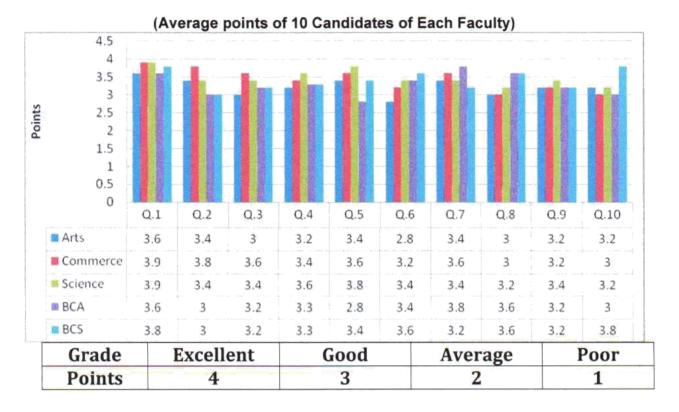

Questionnaires

| Q.<br>No | Questions                        |
|----------|----------------------------------|
| Q.1      | Campus Environment               |
| Q.2      | Canteen Facility                 |
| Q.3      | Interaction with Administration  |
| Q.4      | Computer and Internal Facilities |
| Q.5      | Recreational Facilities          |
| Q.6      | Extra-Curricular Activities      |
| Q.7      | Staff Academy                    |
| Q.8      | Examination system               |
| Q.9      | support for faculty development  |
| Q.10     | Discipline                       |

Hon. Balasaheb Jadhav
Arts, Commerce and Science College,
\*Ale (Pune)

Principal

B.J. Arts, Commerce & Science College

Ale, Tal. Junnar, Dist. Pune. Pin-412411

#### Alumni to College Feedback 2014-2015



Feedback analysis of each faculty was summarized and analyzed for convenience bar graph is plotted.

- 1) To remain associated with college alumni is the great investment for college development.
- 2) Alumni provided assistance to the college in various ways for examples through social activities such as arrange blood donation camp, tree plantation with the help of college students, NCC/NSS students.
- 3) They also delivered their lectures/ thoughts/ ideas on career guidance.
- 4) They strongly recommended that uses of ICT / Computer / Internet facilities are essential for the betterment of students.
- 4) Laboratory facilities are very good expected increase in internet facilities in library.
- 5) Students get theory and practical knowledge due to change in curriculum which helpful for p