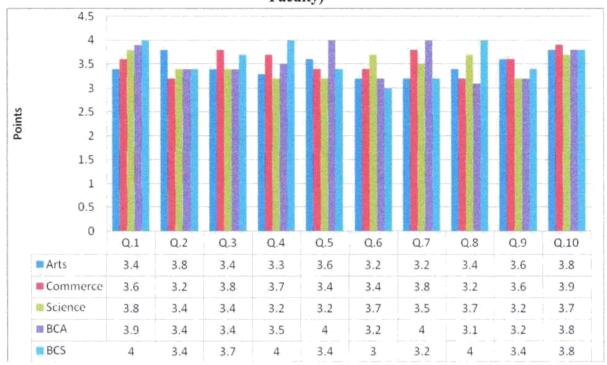

activities.
- 5) Participation of students in extracurricular activities helped to develop their personality.
- 5) Most of the parents are connected with teachers personally and always take follow student and college development.
- 6) They highlight on improvement of ICT/Computer/Internet facilities.
- 7) Library facilities is good, quite enough books are available as per demand of students. Hon. Management Committee and Hon. Principal assure the parents they will try to do for the betterment of students in all aspects.

Hon. Balasaheb Jadhav

Arts, Commerce and Science College,

\*Ale (Pune)

B.J. Arts, Commerce & Science College Ale, Tal. Junnar, Dist. Pune. Pin-412411

Archaus

#### Teachers to College Feedback Analysis and ATR 2015-16

(Average points of 10 Teachers of Each Faculty)



Feedback analysis of each faculty was summarized and analyzed. For convenience bar graph is plotted and action taken report is prepared and depicted below;

- 1) Teachers of the college are very academic and also involved in various extracurricular activities.
- 2) They enthusiastically participated and share their ideas for the development of college students during staff meeting.
- 3) Teachers are satisfied with their faculty development programme.
- 4) Teachers aware about the syllabi designed by Pune University expected more emphasis on practical knowledge.
- 5) Examinations are well conducted under the guidance of CEO of college and examination committee.
- 6) They had suggested about the development of library services, internet facility, canteen facility and staff welfare.
- 7) St