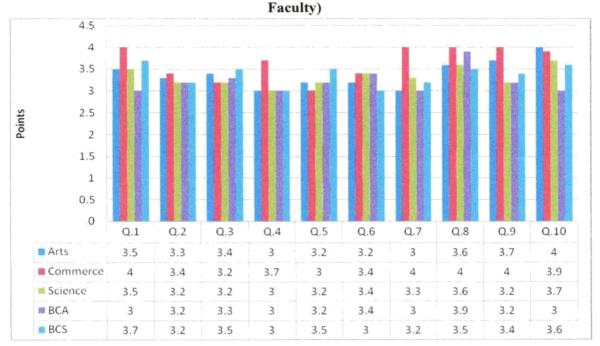

ructure facilities, college is trying to provide basic facilities to the students.
- 4) Parents are motivated their ward to participate in NCC/NSS activities.
- 5) Participation of students in extracurricular activities helped to develop their personality.
- 5) Most of the parents are connected with teachers personally and always take follow student and college development.
- 6) ICT/Computer/Internet facilities will be improved.
- 7) Library facilities is good, quite enough books are available as per demand of students.

IQAC Co-ordinator
Hon. Balasaheb Jadhav
Arts, Commerce and Science College,

\*Ale (Pune)

B.J. Arts, Commerce & Science College Ale, Tal. Junnar, Dist. Pune. Pin-412411

#### Teachers to College Feedback Analysis and ATR 2017-18

# (Average points of 10 Teachers of Each



Feedback analysis of each faculty was summarized and analyzed. For convenience bar graph is plotted and action taken report is prepared and depicted below;

- 1) Teachers of the college are very academic and also involved in various extracurricular activities.
- 2) They enthusiastically participated and share their ideas for the development of college students during staff meeting.
- 3) Teachers are satisfied with their faculty development programme.
- 4) Teachers aware about the syllabi designed by Pune University expected more emphasis on practical knowledge.
- 5) Examinations are well conducted under the guidance of CEO of college and examination committee.
- 6) They had suggested about the development of library services, internet facility, canteen facility and staff welfare.
- 7) St