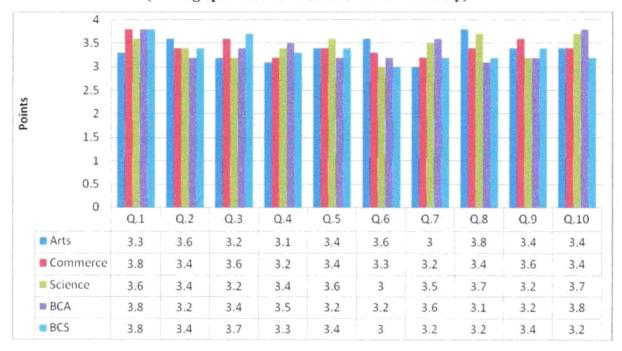

te in NCC/NSS activities.
- 5) Participation of students in extracurricular activities helped to develop their personality.
- 5) Most of the parents are connected with teachers personally and always take follow student and college development.
- 6) ICT/Computer/Internet facilities will be improved.
- 7) Library facilities is good, quite enough books are available as per demand of students. Hon. Management Committee and Hon. Principal assure the parents they will try to do for the betterment of students in all aspects.

Hon. Balasaheb Jadhav

Arts, Commerce and Science College,

"Ale (Pune)

Principalpal

B.J. Arts, Commerce & Science College
Ale Tal. Junnar, Dist. Pune. Pin-412411

#### Teachers to College Feedback Analysis and ATR 2014-15

(Average points of 10 Teachers of Each Faculty)



Feedback analysis of each faculty was summarized and analyzed. For convenience bar graph is plotted and action taken report is prepared and depicted below;

- 1) Teachers of the college are very academic and also involved in various extracurricular activities.
- 2) They enthusiastically participated and share their ideas for the development of college students during staff meeting.
- 3) Teachers are satisfied with their faculty development programme.
- Teachers aware about the syllabi designed by Pune University expected more emphasis on practical knowledge.
- 5) Examinations are well conducted under the guidance of CEO of college and examination committee.
- 6) They had suggested about the development of library services, internet facility, canteen facility and staff welfare.
- 7) Staff