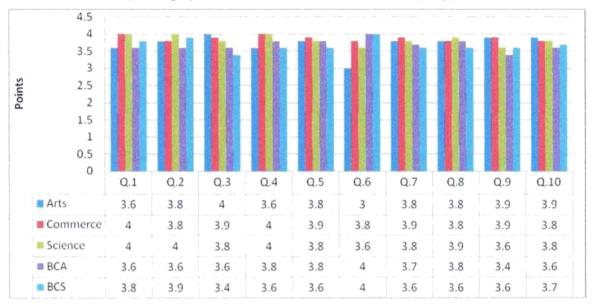

he guidance of CEO of college and examination committee.
- 6) They had suggested about the development of library services, internet facility, canteen facility and staff welfare.
- 7) Staff Academy has functioning as platform for teachers to share their knowledge.
- 8) Teachers are participated in restructuring of syllabi of SPPU.
- 9) Teachers are actively participated in extracurricular activities.

Hon. Management Committee and Hon. Principal assure the teacher they will try to do for the betterment of teachers in all aspects.

Hon. Balasaheb Jadhav

Arts, Commerce and Science College,

\*Ale (Pune)

Prinipal

B.J. Arts, Commerce & Science College
Ale, Tal. Junnar, Dist. Pune. Pin-412411

#### 2015-2016

### Alumni to College Feedback

(Average points of 10 Candidates of Each Faculty)



| Grade  | Excellent | Good | Average | Poor |
|--------|-----------|------|---------|------|
| Points | 4         | 3    | 2       | 1    |

Feedback analysis of each faculty was summarized and analyzed for convenience bar graph is plotted.

1) Our college provided communicated platform to all faculties alumni. They are cordially invited in their alumni meet. Alumni also enthusiastically participated and share their ideas, views about the college activities. It was very admirable experience to listen good words from alumni about the college and their teachers.

- 2) Their opinion about teaching methods of teacher, knowledge of teacher and syllabi designed by SPPU is very remarkable.
- 3) Laboratory facilities are very good expected increase in internet facilities in library.
- 4) Studen