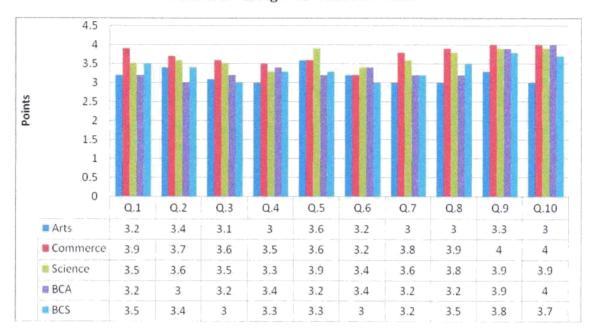

ill in developing stage.
- 4) Alumni feel that syllabi designed by Pune University are good for the overall development of students. 5) Infrastructure facilities are enough but continue development is going on.
- 6) Discipline of college administration is very good.

As per the suggestions and discussions on various points in alumni Hon. Management committee, Hon. Principal and all teachers trying to improvement in their academic and co-curricular activities. Improvements in all lacks were observed and improved due to continue and consistent effort of all members related with college.

Hon, Balasaheb Jadhav
Arts, Commerce and Science College,
"Ale (Pune)

B.J. Arts, Commerci, & Science College Ale, Tal. Junnar, Dist. Pune. Pin-412411

Principal

#### Parents to College Feedback 2017-2018



Feedback analysis of parents filled during Parents-Teacher meeting, collected and analyzed faculty wise. For convenience bar graph is plotted and ATR is prepared as follows;

- 1) Parents are satisfied with the academics and non academic activities of college. Their suggestions about college developments were welcome.
- 2) The % of girls students are increasing in college due to college discipline and individual attention.
- 3) About the infrastructure facilities, college is trying to provide basic facilities to the students.
- 4) Parents are motivated their ward to participate in NCC/NSS activities.
- 5) Participation of students in extracurricular activities helped to develop their personality.
- 5) Most of the parents are connected with teachers personally and always take follow stude