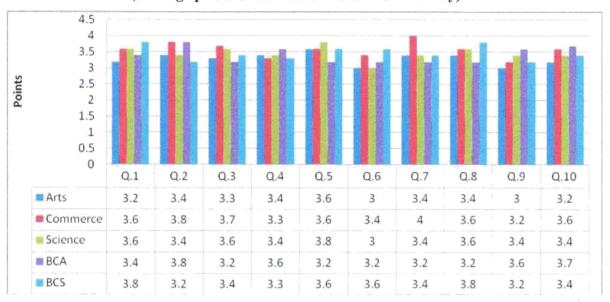

s are very good expected increase in internet facilities in library.
- 4) Students get theory and practical knowledge due to change in curriculum which helpful for placement services.

As per the suggestions and discussions on various points in alumni Hon. Management committee, Hon. Principal and all teachers trying to improvement in their academic and co-curricular activities. Improvements in all lacks were observed and trying to resolve due to continue and consistent effort of all members related with college.

**IQAC Coordinator** 

Hon. Balasaheb Jadhav
Arts, Commerce and Science College,

\*Ale (Pune)

Principatipal

B.J. Arts, Commerce & Science College

Ale, Tal. Junnar, Dist. Pune. Pin-412411

Parents to College Feedback 2015-2016 (Average points of 10 Candidates of Each Faculty)



Feedback analysis of parents filled during Parents-Teacher meeting, collected and analyzed faculty wise. For convenience bar graph is plotted and ATR is prepared as follows;

- 1) The parents are satisfied with the academics and non academic activities of college.
- 2) The % of girls students are increasing in college due to college discipline and individual attention.
- 3) About the infrastructure facilities, college is trying to provide basic facilities to the students.
- 4) Parents are motivated their ward to participate in NCC/NSS activities.
- 5) Participation of students in extracurricular activities helped to develop their personality.
- 5) Most of the parents are connected with teachers personally and always take follow student and college development.
- 6) They highlight on impr