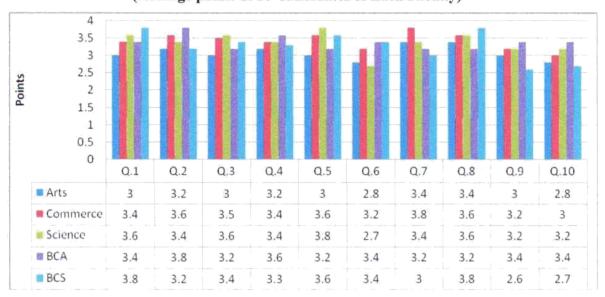

ities are essential for the betterment of students.
- 4) Laboratory facilities are very good expected increase in internet facilities in library.
- 5) Students get theory and practical knowledge due to change in curriculum which helpful for placement services.

Hon. Management committee, Hon. Principal and all teachers get satisfied with positive feedback from alumni. Their involvement in various activities' such as placement services, provided reference books to library, career guided oriented program me remained hopeful.

ACC Georginator Hon, Balasaheb Jadhav Arts, Commerce and Science College, \*Ale (Pune)

Principal B.J. Arts, Commercia & Science College

Ale, Tal. Junnar, Dist. Frane. Pin-412411

Parents to College Feedback 2014-2015
(Average points of 10 Candidates of Each Faculty)



Feedback analysis of parents filled during Parents-Teacher meeting, collected and analyzed faculty wise. For convenience bar graph is plotted and ATR is prepared as follows;

- 1) Parents are satisfied and they are actively peeping in the academics and non academic activities of college.
- 2) The % of girls students are increasing in college due to college discipline and individual attention.
- 3) About the infrastructure facilities, college is trying to provide basic facilities to the students.
- 4) Parents are motivated their ward to participate in NCC/NSS activities.
- 5) Participation of students in extracurricular activities helped to develop their personality.
- 5) Most of the parents are connected with teachers personally and always take follow student and college development.
- 6