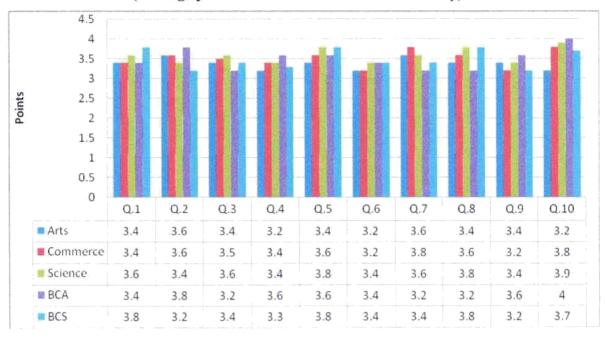

ested ICT / Computer / Internet facilities are essential for the betterment of students is still in developing stage.
- 4) Alumni feel that syllabi designed by Pune University are good for the overall development of students. 5) Infrastructure facilities are enough but continue development is going on.
- 6) Discipline of college administration is very good.

As per the suggestions and discussions on various points in alumni Hon. Management committee, Hon. Principal and all teachers trying to improvement in their academic and co-curricular activities.

Hon. Balasaheb Jadhav

Arts, Commerce and Science College,

"Ale (Pune)

B.J. Arts, Commerce & Science College Ale, Tal. Junnar, Dist. Pune. Pin-412411

Parents to College Feedback 2016-2017 (Average points of 10 Candidates of Each Faculty)



Feedback analysis of parents filled during Parents-Teacher meeting, collected and analyzed faculty wise. For convenience bar graph is plotted and ATR is prepared as follows;

- 1) Parents are satisfied with the academics and non academic activities of college. Their suggestions about college developments were welcome.
- 2) The % of girls students are increasing in college due to college discipline and individual attention.
- 3) About the infrastructure facilities, college is trying to provide basic facilities to the students.
- 4) Parents are motivated their ward to participate in NCC/NSS activities.
- 5) Participation of students in extracurricular activities helped to develop their personality.
- 5) Most of the parents are connected with teachers personally and always take follow stude