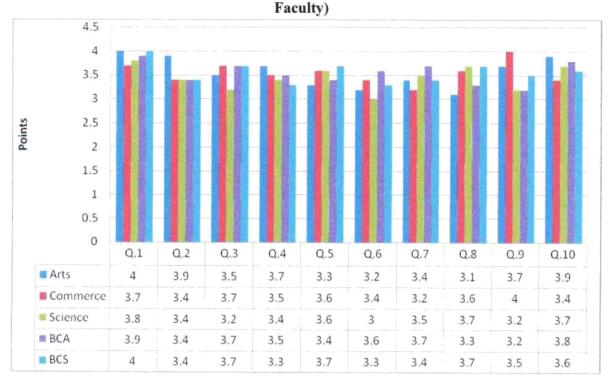

articipate in NCC/NSS activities.
- 5) Participation of students in extracurricular activities helped to develop their personality.
- 5) Most of the parents are connected with teachers personally and always take follow student and college development.
- 6) ICT/Computer/Internet facilities will be improved.
- 7) Library facilities is good, quite enough books are available as per demand of students.

Hon. Management Committee and Hon. Principal assure the parents they will try to do for the

betterment of students in all aspects.

Hon. Balasaheb Jadhav
Arts, Commerce and Science College,

"Ale (Pune)

Principaral

B.J. Arts, Commerce & Science College
Ale, Tal. Junnar, Dist. Pene. Pin-412411

#### Teachers to College Feedback Analysis and ATR 2016-17

(Average points of 10 Teachers of Each



Feedback analysis of each faculty was summarized and analyzed. For convenience bar graph is plotted and action taken report is prepared and depicted below;

- 1) Teachers of the college are very academic and also involved in various extracurricular activities.
- 2) They enthusiastically participated and share their ideas for the development of college students during staff meeting.
- 3) Teachers are satisfied with their faculty development programme.
- 4) Teachers aware about the syllabi designed by Pune University expected more emphasis on practical knowledge.
- 5) Examinations are well conducted under the guidance of CEO of college and examination committee.
- 6) They had suggested about the development of library services, internet facility, canteen facility and staff welfare.
- 7) St