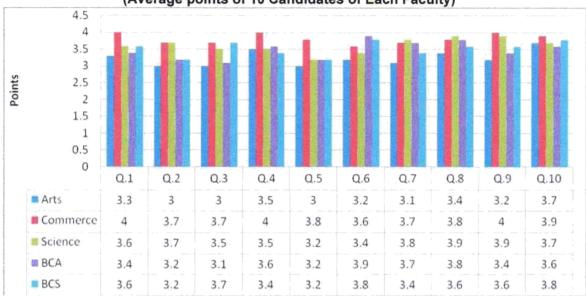

f college and examination committee.
- 6) They had suggested about the development of library services, internet facility, canteen facility and staff welfare.
- 7) Staff Academy has functioning as platform for teachers to share their knowledge.
- 8) Teachers are participated in restructuring of syllabi of SPPU.
- 9) Teachers are actively participated in extracurricular activities.

Hon. Management Committee and Hon. Principal assure the teacher they will try to do for the betterment of teachers in all aspects.

**IQAC** Coordinator

ed ordinator

Hon. Balasaheb Jadhav Arts, Commerce and Science College,

\*Ale (Pune)

B.J. Arts, Commerce & Science College

Ale, Tal. Junnar, June 2003. Pin-412411

#### 2017-2018

Alumni to College Feedback (Average points of 10 Candidates of Each Faculty)



| Grade  | Excellent | Good | Average | Poor |
|--------|-----------|------|---------|------|
| Points | 4         | 3    | 2       | 1    |

Feedback analysis of each faculty was summarized and analyzed for convenience bar graph is plotted.

- 1) Active and creative Alumni support is the big asset for college and student overall development.
- 2) Teachers and alumni relations were personally and through the college were strong bonded.
- 3) Alumni suggested ICT / Computer / Internet facilities are essential for the betterment of students is still in developing stage.
- 4) Alumni feel that syllabi designed by Pune University are good for the overall development of students. 5) Infrastructure facilities are enough but continue development is going on.
- 6) Discipline of college administrat