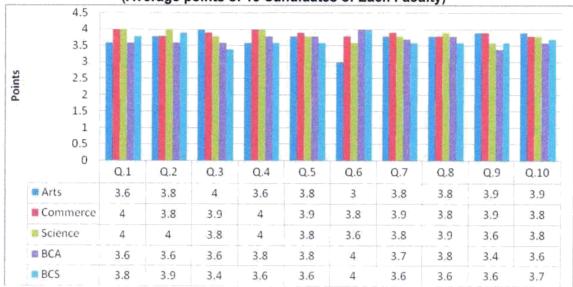

e emphasis on practical knowledge.
- 5) Examinations are well conducted under the guidance of CEO of college and examination committee.
- 6) They had suggested about the development of library services, internet facility, canteen facility and staff welfare.
- 7) Staff Academy has functioning as platform for teachers to share their knowledge.
- 8) Teachers are participated in restructuring of syllabi of SPPU.
- 9) Teachers are actively participated in extracurricular activities.

Hon. Management Committee and Hon. Principal assure the teacher they will try to do for the betterment of teachers in all aspects.

Hon. Balasaheb Jadhav
Arts, Commerce and Science College,
\*Ale (Pune)

Principal
Princi

#### Alumni to College Feedback 2016-2017

(Average points of 10 Candidates of Each Faculty)



| Grade  | Excellent | Good | Average | Poor |
|--------|-----------|------|---------|------|
| Points | 4         | 3    | 2       | 1    |

Feedback analysis of each faculty was summarized and analyzed for convenience bar graph is plotted.

- 1) Active and creative Alumni support is the big asset for college and student overall development.
- 2) Teachers and alumni relations were personally and through the college were strong bonded.
- 3) Alumni suggested ICT / Computer / Internet facilities are essential for the betterment of students is still in developing stage.
- 4) Alumni feel that syllabi designed by Pune University are good for the overall development of students. 5) Infrastructure facilities are enough but continue development is going on.
- 6) Discipline of college administrat