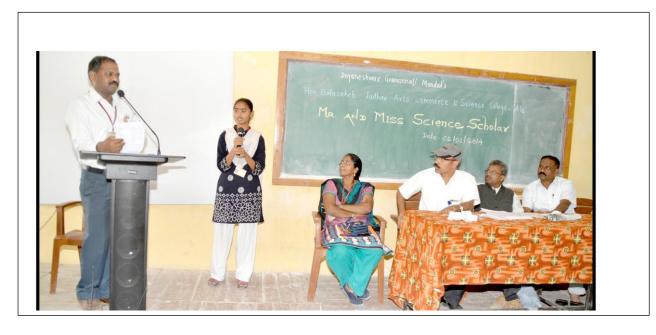

2.2.1 The institution assesses the learning levels of the students, after admission and organises special programs for advanced learners and slow learners

Activities Conducted for the Advanced Learner such as scientific Rangoli Competition, Seminar Competition, Science Quiz, Mr. And Mrs. Science Scholar, students Participation in State level conference etc.

# Mr. & Miss Science Scholar Winner

| Sr.No. | Name of students        | Class   | Winner               |
|--------|-------------------------|---------|----------------------|
| VI.    | Bhalke Monika Sopan     | T.Y.BSc | Miss Science Scholar |
| V2.    | Shinde Saurabh Rajendra | F.Y.BSc | Mr. Science Scholar  |

# 2] Mr. & Miss Science Scholar Winner

| Sr.No. | Name of students        | Class   | Winner               |
|--------|-------------------------|---------|----------------------|
| 1.     | Bhalke Monika Sopan     | T.Y.BSc | Miss Science Scholar |
| 2.     | Shinde Saurabh Rajendra | F.Y.BSc | Mr. Science Scholar  |