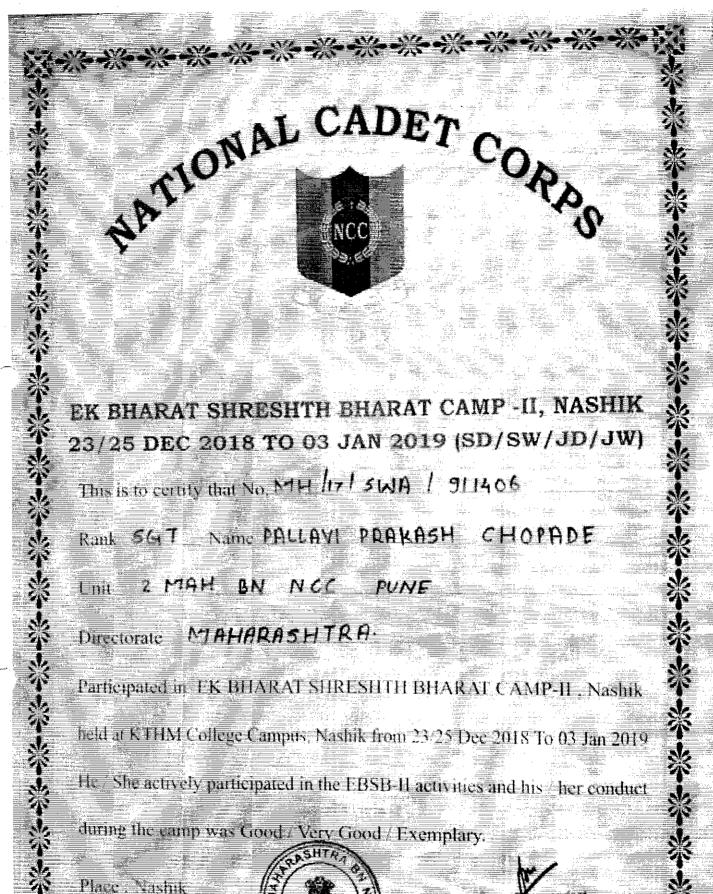

their bright future through the speeches of resource persons.

#### Sr.No. Name of the Teachers

- 1) Prof. Keshav Namdeo Borkar
- 2) Prof. Sanjay Kailas Jadhav

| Sr | No. Name of the Students        | Class |
|----|---------------------------------|-------|
| 1) | Miss. Gunjal Vidya Rajendra     | TYBA  |
| 2) | Miss. Padekar Shraddha Ramesh   | TYBA  |
| 3) | Miss. Kurhade Karishma Nivrutti | TYBA  |
| 4) | Miss. More Kavita Ashok         | TYBA  |
| 5) | Miss. Bangar Ashwini Suresh     | TYBA  |
| 6) | Miss. Shrama Sunita Laxman      | TYBA  |

Head.

Dept. of English

Enclosed: Hard and soft copies of the photos

#### Copy to:

- 1) Principal, B.J. College, Ale
- 2) Chairman, IQAC
- 3) Co-ordinator, Website Dept.
- 4) Chairman, Publication Dept.
- 5) Place copy of Dept of English





Date : 03 Jan 2019

SDISWITH JYNI NASIAKIPIS





ATAL BIHARI VAJPAYEE INSTITUTE OF MOUNTAINEERING AND ALLIED SPORTS MANALI-175131 HP CERTIFICATE

ADVENTURE CAMP

COURSENO: 769th

PERIOD: 10.11.2016 to 19.11.2016

MR. OMKAR GOVIND BAHIRAT S/O SH. GOVIND JANARADAN BAHIRAT

ADDRESS: B. J. A. C. S. COLLEGE, ALE PHATA, JUNNAR, PUNE, MAHARASHTRA

Rappelling, River Crossing, Trekking, Camping, Mountain Rescue Methods, Survival, Social Awareness and Leadership. He/She has successfully completed the Adventure Camp (Skiing) and acquired proficiency in elementary skills of Rock Climbing, National Service Scheme (NSS): Govt. Of India

disciplined and well behaved. Trekked ..... The Adventure Training was conducted in the wilderness of the Himalayas. The trainee was found physically fit, cooperative