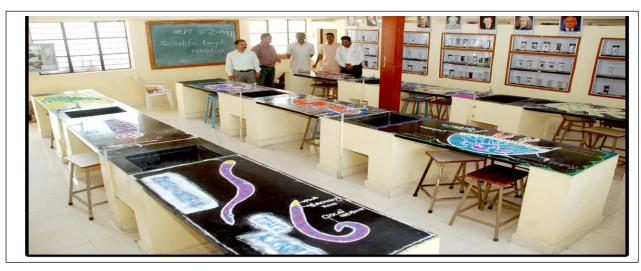

То,

The Principal,

B.J. College Ale.

Tal. Junnar, Dist-Pune.

Subject :- Report of Activities of science Association Programme.

In science faculty inauguration of science Association programme takes place on 14<sup>th</sup> September, 2018. By the hand of Chief Guest Mr. Rajendra Jadhav, Director Mr. Arun Hulawale, and Principal Dr. Subhash Wadekar, Chairman Mr. Shrirame G.K., Teaching and non teaching staff, all science faculty students. Anchoring done by Prof. Nayan Hulawale. Chairman of science Association Prof. Shrirame G.K. has given introductory speech and some programme will be takes place like seminar, poster presentation, project competition, scientific rangoli and science scholar. Chief Guest Mr. Rajendra Jadhav gave speech on need of scientific thought to student and society and problems of plastic pollution. Principal Dr. Subhash Wadekar gave speech on use of new technology during learning and other fields. Vote of thank given by Dr. Arun Gulave.