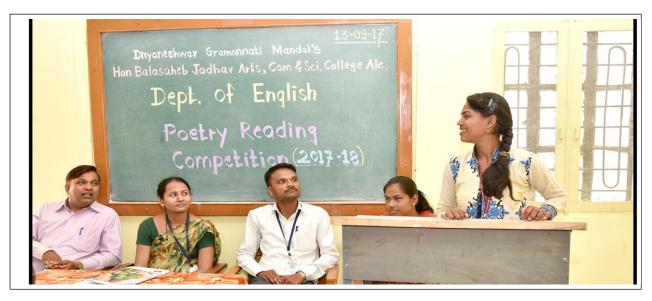

#### 2.2.1 The institution assesses the learning levels of the students, after admission and organises special programs for advanced learners and slow learners

Activities Conducted for the Slow Learners such as Remedial coaching classes, Special guidance Scheme, Paper presentation competition, poster presentation, Poetry reading etc.

# **English Poetry Reading Competition**

# Department of English (2016-2017)

All the Students of the Dept. of English are suggested that our department has planned to organize English Poetry Reading Competition on Thursday 22<sup>nd</sup> Sept 2015. Interested students are expected to contact and register their names on or before 20<sup>th</sup> Sept 2016 to Prof. K. N. Borkar, Prof. S. K. Jadhav and Prof. S. B. Punekar. The students should be present at 09.00 a.m. in the Dept. of English.

#### English Poetry Reading Competition in B. J. College, Ale

#### Details Of the event:

Dept. of English in Hon. B. J. College, Ale organized English Poetry Reading Competition for the students on Thursday 22<sup>nd</sup> Sep, 2016, in the college. Many of the students participated in the competition with a great zeal and zest. Principal Dr. S.K. Wadekar chaired the function as well as expressed the words of inspiration to the students about personality development. Vice- Principal Prof. S.D. Wakchaure welcome the students and expressed compliments for the competition. Prof. K.N. Borkar, Head, Dept. of English presented the introduction of the program and welcome the chief guests. Prof. S.K. Jadhay, Prof. Smt. S.B. Punekar and the students of the department organized the program. Anchoring was done by Miss. Shrddha Padekar and vote of thanks was offered by Ms. Renuka Raykar. The following students showed their rank-wise excellence of performance.