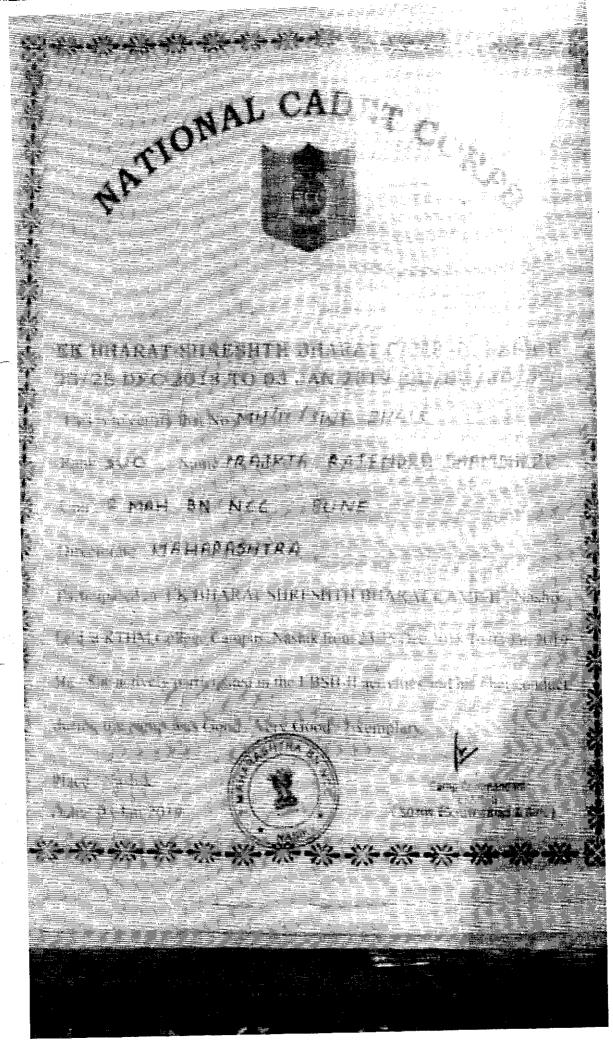

ource persons.

#### Sr.No. Name of the Teachers

- 1) Prof. Keshav Namdeo Borkar
- 2) Prof. Sanjay Kailas Jadhav

| Sr | No. Name of the Students        | Class |
|----|---------------------------------|-------|
| 1) | Miss. Gunjal Vidya Rajendra     | TYBA  |
| 2) | Miss. Padekar Shraddha Ramesh   | TYBA  |
| 3) | Miss. Kurhade Karishma Nivrutti | TYBA  |
| 4) | Miss. More Kavita Ashok         | TYBA  |
| 5) | Miss. Bangar Ashwini Suresh     | TYBA  |
| 6) | Miss. Shrama Sunita Laxman      | TYBA  |

Head.

Dept. of English

Enclosed: Hard and soft copies of the photos

#### Copy to:

- 1) Principal, B.J. College, Ale
- 2) Chairman, IQAC
- 3) Co-ordinator, Website Dept.
- 4) Chairman, Publication Dept.
- 5) Place copy of Dept of English





Date : 03 Jan 2019

SDISWITH JYNI NASIAKIPIS





ATAL BIHARI VAJPAYEE INSTITUTE OF MOUNTAINEERING AND ALLIED SPORTS MANALI-175131 HP CERTIFICATE

ADVENTURE CAMP

COURSENO: 769th

PERIOD: 10.11.2016 to 19.11.2016

MR. OMKAR GOVIND BAHIRAT S/O SH. GOVIND JANARADAN BAHIRAT

ADDRESS: B. J. A. C. S. COLLEGE, ALE PHATA, JUNNAR, PUNE, MAHARASHTRA

Rappelling, River Crossing, Trekking, Camping, Mountain Rescue Methods, Survival, Social Awareness and Leadership. He/She has successfully completed the Adventure Camp (Skiing) and acquired proficiency in elementary skills of Rock Climbing, National Service Scheme (NSS): Govt. Of India

disciplined and well behaved. Trekked ..... The Adventure Training was conducted in the wilderness of the Himalayas. The trainee was found physically fit, cooperative, well behaved. Trekked \_\_\_\_\_\_\_fect heigh