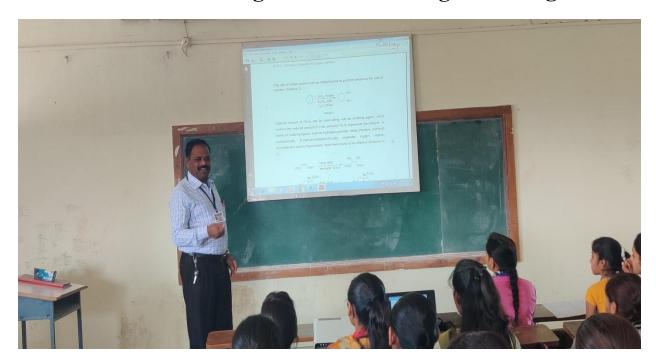

# Teacher's Using ICT for Teaching-Learning

Mr.Gadekar J.H. (Department. of Chemistry)

**Dr.** Gulave A.R.(Department. of Zoology)

**Dr. Jadhav P.G.( Department of Mathematics)** 

Mr. Rathod S.B. (Department. of Chemistry)