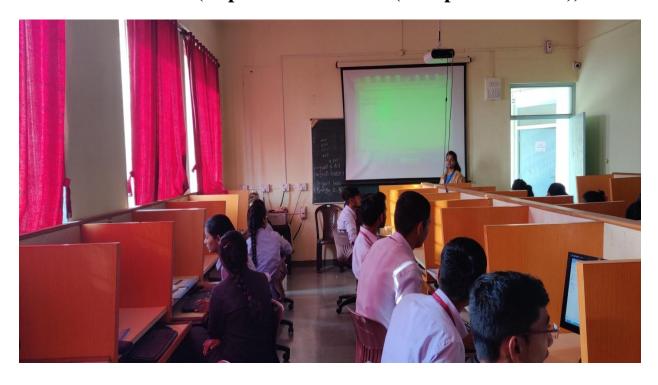

# Teacher's Using ICT for Teaching-Learning

Mr.Gadekar J.H. (Department. of Chemistry)

**Dr.** Gulave A.R.(Department. of Zoology)

**Dr. Jadhav P.G.( Department of Mathematics)** 

Mr. Rathod S.B. (Department. of Chemistry)