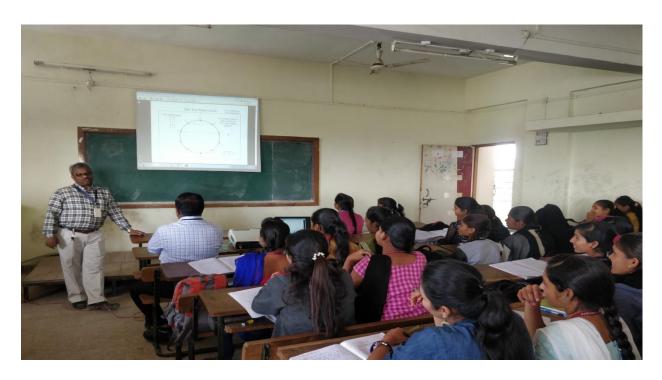

# Teacher's Using ICT for Teaching-Learning

Mr.Gadekar J.H. (Department. of Chemistry)

**Dr.** Gulave A.R.(Department. of Zoology)

**Dr. Jadhav P.G.( Department of Mathematics)** 

Mr. Rathod S.B. (Department. of Chemistry)

Mr. Thorat S.S (Department of B.Sc. Computer Science))

Mr. Hakim B.A. (Department of B.B.A (CA))

Mrs. Joshi N. P. (Department of B.Sc. (Computer Science)

Mrs. Sukale A.S. (Department of B.Sc. Computer Science)

Miss. Gadhave P.R. (Department of B.B.A. (CA))

Mrs. Shaikh A.M. (Department of B.B.A(CA))

Miss.Kale S.S. (Department of B.Sc. (Computer Science))

Miss. Nighojkar P.K. (Department of B.Sc.Computer Science)