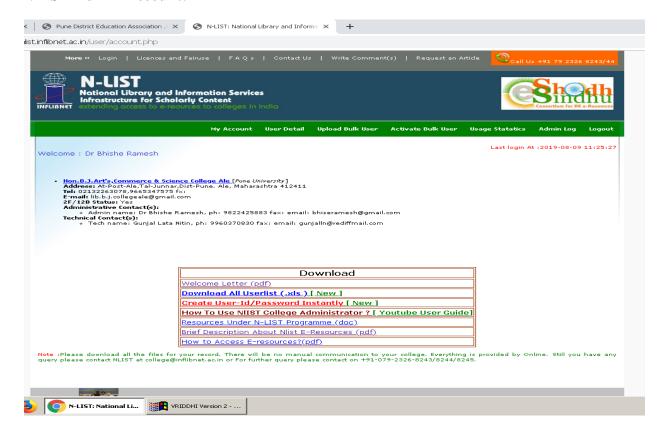

29     | Smt.Gagare A.S.     | Assistant Professor |

## Vriddhi Software

System [Library Module] [A.Y.: 2019-2020] [User: BLS] [Institute: HON.BALASAHEB JADHAV ARTS, COMMERCE & SCIENCE COLLEGE, ALE]





#### **Vriddhi Software Circulation:**

3 VRIDOHI Version 2 - A Campus Management System [Library Module] [A.Y.: 2019-2020] [User: BLS] [Institute: HON-BALASAHEB JADHAV ARTS, COMMERCE & SCIENCE COLLEGE, ALE]

Mader Tansaction General Reports Rook Reports Periodicals Reports United Online Exit



### **Book Accession Register Generated Report in Vriddhi:**



### Attendance in Vriddhi:

. VRIDOHI Version 2 - A Campus Management System [Library Module] [A.Y.: 2019-2020] [User: BLS] [Institute: HDN.BALASAHEB JADHAY ARTS,COMMERCE & SCIENCE COLLEGE,ALE]







#### **NLIST Admin Account:**



#### Register Member Login Screen:



# Teacher's Using ICT for Teaching-Learning



Mr.Gadekar J.H. (Department. of Chemistry)



**Dr.** Gulave A.R.(Department. of Zoology)



**Dr. Jadhav P.G.( Department of Mathematics)** 



Mr. Rathod S.B. (Department. of Chemistry)



Mr. Thorat S.S (Department of B.Sc. Computer Science))



Mr. Hakim B.A. (Department of B.B.A (CA))



Mrs. Joshi N. P. (Department of B.Sc. (Computer Science)



Mrs. Sukale A.S. (Department of B.Sc. Computer Science)



Miss. Gadhave P.R. (Department of B.B.A. (CA))



Mrs. Shaikh A.M. (Department of B.B.A(CA))



Miss.Kale S.S. (Department of B.Sc. (Computer Science))



Miss. Nighojkar P.K. (Department of B.Sc.Computer Science)