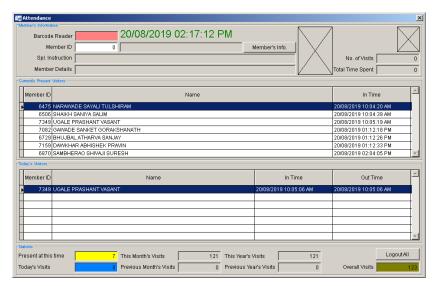

### Attendance in Vriddhi:

. VRIDOHI Version 2 - A Campus Management System [Library Module] [A.Y.: 2019-2020] [User: BLS] [Institute: HDN.BALASAHEB JADHAY ARTS,COMMERCE & SCIENCE COLLEGE,ALE]