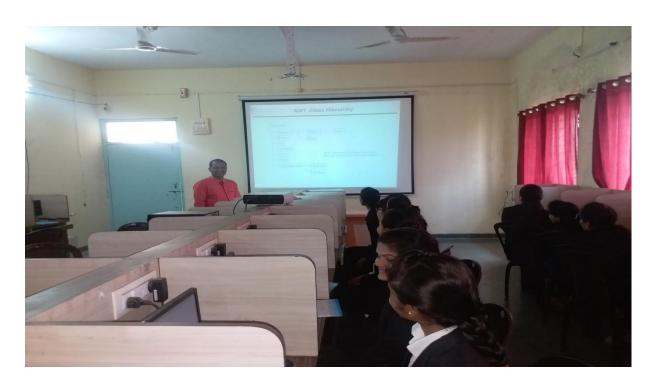

# Teacher's Using ICT for Teaching-Learning

Mr.Gadekar J.H. (Department. of Chemistry)

**Dr.** Gulave A.R.(Department. of Zoology)

**Dr. Jadhav P.G.( Department of Mathematics)** 

Mr. Rathod S.B. (Department. of Chemistry)