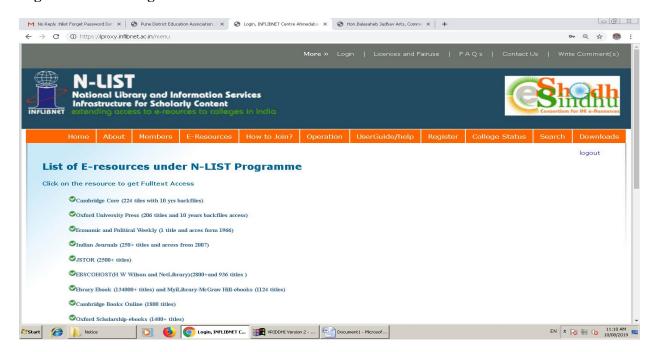

ant Professor |

## Vriddhi Software

System [Library Module] [A.Y.: 2019-2020] [User: BLS] [Institute: HON.BALASAHEB JADHAV ARTS, COMMERCE & SCIENCE COLLEGE, ALE]





#### **Vriddhi Software Circulation:**

3 VRIDOHI Version 2 - A Campus Management System [Library Module] [A.Y.: 2019-2020] [User: BLS] [Institute: HON-BALASAHEB JADHAV ARTS, COMMERCE & SCIENCE COLLEGE, ALE]

Mader Tansaction General Reports Rook Reports Periodicals Reports United Online Exit



### **Book Accession Register Generated Report in Vriddhi:**



### Attendance in Vriddhi:

. VRIDOHI Version 2 - A Campus Management System [Library Module] [A.Y.: 2019-2020] [User: BLS] [Institute: HDN.BALASAHEB JADHAY ARTS,COMMERCE & SCIENCE COLLEGE,ALE]







#### **NLIST Admin Account:**



#### Register Member Login Screen:



# Teacher's Using ICT for Teaching-Learning



Mr.Gadekar J.H. (Department. of Chemistry)



**Dr.** Gulave A.R.(Department. of Zoology)



**Dr. Jadhav P.G.( Department of Mathematics)** 



Mr. Rathod S.B. (Department. of Chemistry)



Mr. Thorat S.S (Department of B.Sc. Computer Science))



Mr. Hakim B.A. (Department of B.B.A (CA))



Mrs. Joshi N. P. (Department of B.Sc. (Computer Science)



Mrs. Sukale A.S. (Department of B.Sc. Computer Science)



Miss. Gadhave P.R. (Department of B.B.A. (CA))



Mrs. Shaikh A.M. (Department of B.B.A(CA))



Miss.Kale S.S. (Department of B.Sc. (Computer Science))



Miss. Nighojkar P.K. (Department of B.Sc.Computer Science)