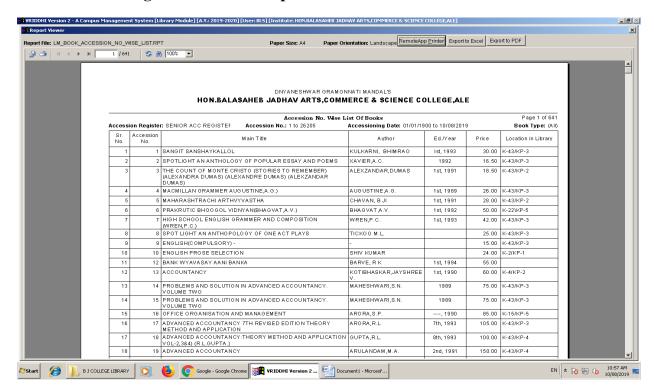

Professor |
| 25     | Smt.Nighojkar P.K.  | Assistant Professor |
| 26     | Smt.Shaikh A.M.     | Assistant Professor |
| 27     | Shri.Gawade N.G.    | Assistant Professor |
| 28     | Smt.Kale S.S.       | Assistant Professor |
| 29     | Smt.Gagare A.S.     | Assistant Professor |

## Vriddhi Software

System [Library Module] [A.Y.: 2019-2020] [User: BLS] [Institute: HON.BALASAHEB JADHAV ARTS, COMMERCE & SCIENCE COLLEGE, ALE]





#### **Vriddhi Software Circulation:**

3 VRIDOHI Version 2 - A Campus Management System [Library Module] [A.Y.: 2019-2020] [User: BLS] [Institute: HON-BALASAHEB JADHAV ARTS, COMMERCE & SCIENCE COLLEGE, ALE]

Mader Tansaction General Reports Rook Reports Periodicals Reports United Online Exit



### **Book Accession Register Generated Report in Vriddhi:**



### Attendance in Vriddhi:

. VRIDOHI Version 2 - A Campus Management System [Library Module] [A.Y.: 2019-2020] [User: BLS] [Institute: HDN.BALASAHEB JADHAY ARTS,COMMERCE & SCIENCE COLLEGE,ALE]







#### **NLIST Admin Account:**



#### Register Member Login Screen:



# Teacher's Using ICT for Teaching-Learning



Mr.Gadekar J.H. (Department. of Chemistry)



**Dr.** Gulave A.R.(Department. of Zoology)



**Dr. Jadhav P.G.( Department of Mathematics)** 



Mr. Rathod S.B. (Department. of Chemistry)



Mr. Thorat S.S (Department of B.Sc. Computer Science))



Mr. Hakim B.A. (Department of B.B.A (CA))



Mrs. Joshi N. P. (Department of B.Sc. (Computer Science)



Mrs. Sukale A.S. (Department of B.Sc. Computer Science)



Miss. Gadhave P.R. (Department of B.B.A. (CA))



Mrs. Shaikh A.M.