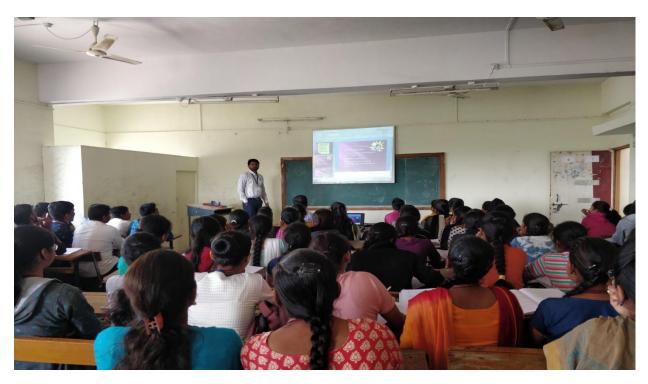

# Teacher's Using ICT for Teaching-Learning

Mr.Gadekar J.H. (Department. of Chemistry)

**Dr.** Gulave A.R.(Department. of Zoology)

**Dr. Jadhav P.G.( Department of Mathematics)** 

Mr. Rathod S.B. (Department. of Chemistry)