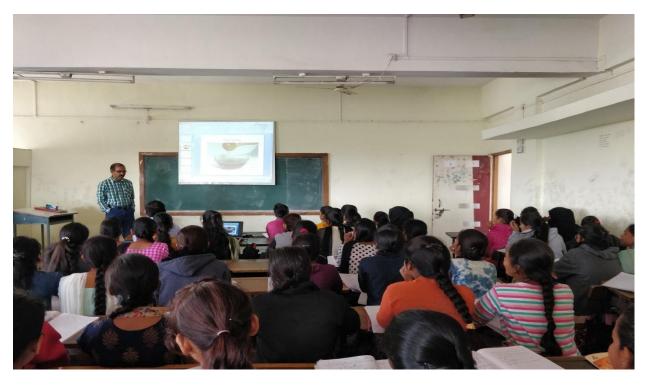

# Teacher's Using ICT for Teaching-Learning

Mr.Gadekar J.H. (Department. of Chemistry)

**Dr.** Gulave A.R.(Department. of Zoology)

**Dr. Jadhav P.G.( Department of Mathematics)** 

Mr. Rathod S.B. (Department. of Chemistry)

Mr. Thorat S.S (Department of B.Sc. Computer Science))

Mr. Hakim B.A. (Department of B.B.A (CA))

Mrs. Joshi N. P. (Department of B.Sc. (Computer Science)

Mrs. Sukale A.S. (Department of B.Sc. Computer Science)