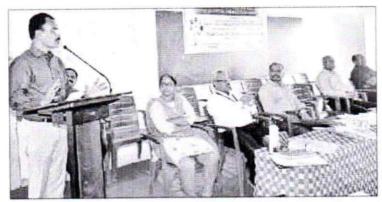

# आळे येथे राज्यस्तरीय कार्यशाळा

आळेफाटा : वार्ताहार

आळे येथील ज्ञानेश्वर ग्रामोन्नती मंडळाचे बाळासाहेब जाधव कला, वाणिज्य व विज्ञान महाविद्यालयाच्या वनस्पतीशास्त्र विभागात भौतिक संपदा अधिकार या विषयावर राज्यस्तरीय कार्यशाळा घेण्यात आली. याचे उद्घाटन प्राचार्य डॉ. नानासाहेब गायकवाड व संस्थेचे अध्यक्ष भाऊदादा कुन्हाडे यांच्या हस्ते झाले.

सावित्रीबाई फुले पुणे विद्यापीटाच्या गुणवत्ता सुधार कार्यक्रमांतर्गत ही कार्यशाळा आली. महाविद्यालयाचे प्राचार्य डॉ. सुभाष वाडेकर, डॉ. प्रवीण जाधव, कार्यशाळेचे निमंत्रक डॉ. राधाकिसन तागड, समन्वयक डॉ. सविता रहांगडाले, फार्मसी कॉलेजचे प्रा. मनोज गाढवे, प्रा. सलिम पटेल, प्रा.

आळे येथील बाळासाहेब जाधव महाविद्यालयात बोलताना डॉ. नानासाहेब गायकवाड.

शंकर ढोबळे, प्रा. भक्ती चोरडिया, प्रा. पल्लबी फलके, प्रा. उमेश कुंभार आदी उपस्थित होते. प्रास्ताविक डॉ. सबिता रहांगडाले, तर सूत्रसंचालन प्रा. जयसिंग गाडेकर यांनी केले. कार्यशाळेत डॉ. राहुल मुनगीकर, अंकिता नगरकर, डॉ. संजय रहांगडाले यांनी मार्गदर्शन केले. व्याख्यात्यांनी जैवविविधता व भौतिक संपदा अधिकारांविषयी माहिती देत भारताला कागपत्रांअभावी अनेक गोष्टींचे पेटंट गमवावे लागल्याचे सांगितले. डॉ. राघाकिसन तागड यांनी आभार मानले.