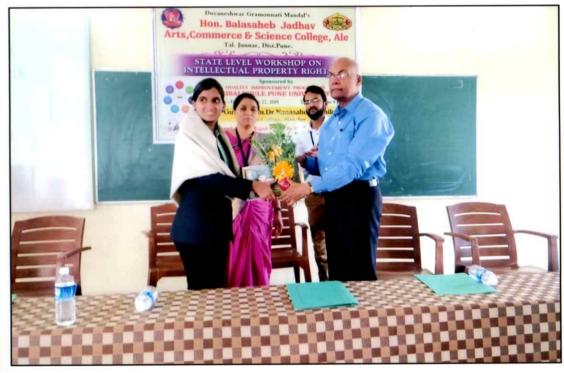

The workshop was open by the Principal, Dr. Gaikwad N.S. (A.A., College Manchar), Asst. Director, BNHS, Rahul Mungikar and Principal of host institution Dr. S.K. Wadekar

Dr. Rahangdale Savita a coordinator welcome all delegates in inaugural programme. In her introductory address, she welcome the all dignitaries on the dais, heads of different departments, participants and research students from various universities and colleges. She also welcome her two friends came from Gujarat. In this address she was cleared aims and objective of IPR conference. She was focus on inclusive of IPR (Copy Right, Patents, Treade Mark Designs, Geographical indications of Goods, Protection of Plant varieties and Biodiversity Act). The workshop aimed to strengthen knowledge of intellectual property rights. In particular, the workshop intended to equip participants from

Dr. Gaikwad N.S. has delivered his key note address in inaugural programme. This interactive and demonstrative lecture comprising of introduction of Intellectual property right. His lecture start with IPR day '26<sup>th</sup> April' and in this institution we started awareness program before two months i.e 26<sup>th</sup> February. By providing simple science examples he was explaining concept of Innovation and