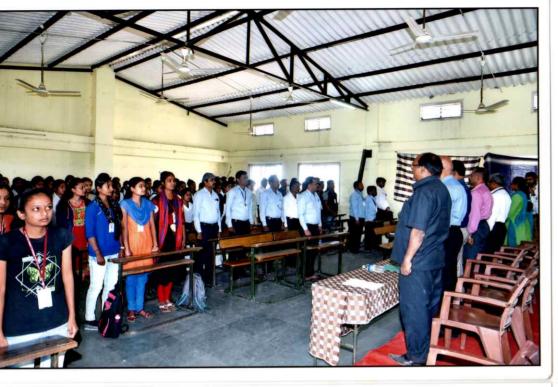

### **Inauguration Program schedule**

| Sr. | Lat History             |                          |                                 |           |                                      |
|-----|-------------------------|--------------------------|---------------------------------|-----------|--------------------------------------|
| No. | Time                    | Event                    | Resource P                      | erson     | Topic                                |
| 1.  | 09:00 AM to 11:00<br>AM | Registration of students |                                 |           |                                      |
| 2.  | 11.00 AM to 11.05<br>AM | National A               | Anthem and Ur                   | niversity | Song                                 |
| 3.  | 11:05 AM to 11:10<br>AM | Felicitation of Guests   | Dr. S.K. Wadekar<br>Principal   |           |                                      |
| 4.  | 11:10 AM to 11:20<br>AM | Introductory<br>address  | Dr. S. S.<br>Rahangdale,<br>ARC | Co        | oordinator                           |
| 5.  | 11:20 AM to 12:20<br>PM | Key Note address         | Dr.<br>Gaikwad<br>N.S.          | A.,       | Principal,<br>A. College,<br>Manchar |
| 6.  | 12:20 AM to 12:40<br>AM | Presidential Note        | Dr. S.K.<br>Wadekar             |           | Principal,<br>College, Ale           |
| 7.  | 12:30 PM to 12:35<br>PM | Vote of Thanks           | Dr. Tagad<br>R.N.               | Head,     | Department of<br>Botany              |

The invitations were also sent to Principals / ARCs and faculties of colleges and institutes from state. At the same invitation were also sent to members of Indian Association of Angiosperm Taxonomy. From the other colleges total 45 faculties and 66 research students were present for this workshop. Total 15 faculty members of DGM'S B.J. College, Ale were also present for this two days workshop. Thus, total 60 faculty members and 66 research students have taken an opportunity and get benefitted from this workshop.