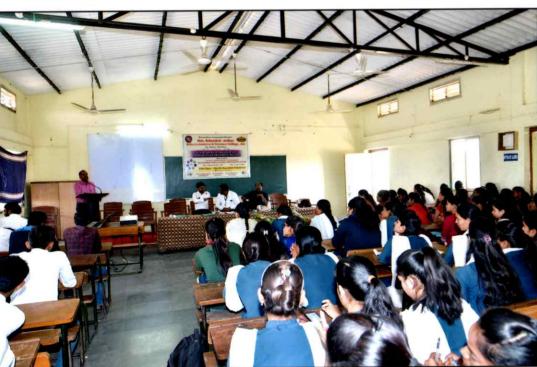

The invitations were also sent to Principals / ARCs and faculties of colleges and institutes from state. At the same invitation were also sent to members of Indian Association of Angiosperm Taxonomy. From the other colleges total 45 faculties and 66 research students were present for this workshop. Total 15 faculty members of DGM'S B.J. College, Ale were also present for this two days workshop. Thus, total 60 faculty members and 66 research students have taken an opportunity and get benefitted from this workshop.

All these experts have given answers to the questions and queries raised by the students.

Principal of the college Dr. S.K.Wadekar chaired the function; Dr. Tagad R.N. Head Department of Botany and all science faculty members were also present.