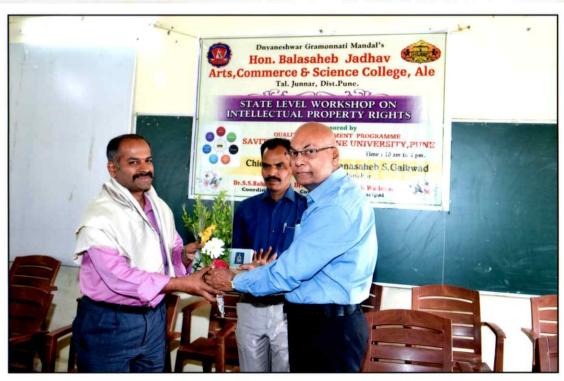

The workshop was open by the Principal, Dr. Gaikwad N.S. (A.A., College Manchar), Asst. Director, BNHS, Rahul Mungikar and Principal of host institution Dr. S.K. Wadekar

Dr. Rahangdale Savita a coordinator welcome all delegates in inaugural programme. In her introductory address, she welcome the all dignitaries on the dais, heads of different departments, participants and research students from various universities and colleges. She also welcome her two friends came from Gujarat. In this address she was cleared aims and objective of IPR conference. She was focus on inclusive of IPR (Copy Right, Patents, Treade Mark Designs, Geographical indications of Goods, Protection of Plant varieties and Biodiversity Act). The workshop aimed to strengthen knowledge of intellectual property rights. In particular, the workshop intended to equip participants from

Dr. Gaikwad N.S. has delivered his key note address in inaugural programme. This interactive and demonstrative lecture comprising of introduction of Intellectual property right. His lecture start with IPR day '26<sup>th</sup> April' and in this institution we started awareness program before two months i.e 26<sup>th</sup> February. By providing simple science examples he was explaining concept of Innovation and

Patent. He explained the opportunities for the students and faculty in the different fields. He has focused on skill development and research related to patent.

Dr. Rahul Mungikar started his lecture with *Haldi* and *Basmati* patent and court issues. During his lecture he has emphasized on the research regarding biodiversity, biodiversity act, Rules and regulations in Biodiversity Act and role of people in Biodiversity register. He has opined that, the different issues and the research in these fields are making high influence at local, social and international levels. Therefore, the participants have to think in the social issues and find out the solution wherever there are lacunae or shortcomings.