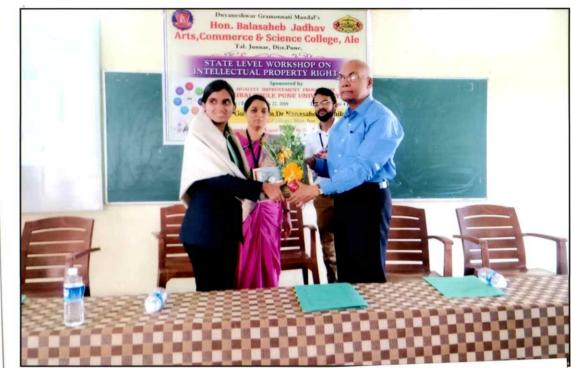

Dr. Gaikwad N.S. has delivered his key note address in inaugural programme. This interactive and demonstrative lecture comprising of introduction of Intellectual property right. His lecture start with IPR day '26<sup>th</sup> April' and in this institution we started awareness program before two months i.e 26<sup>th</sup> February. By providing simple science examples he was explaining concept of Innovation and

Patent. He explained the opportunities for the students and faculty in the different fields. He has focused on skill development and research related to patent.

Dr. Rahul Mungikar started his lecture with *Haldi* and *Basmati* patent and court issues. During his lecture he has emphasized on the research regarding biodiversity, biodiversity act, Rules and regulations in Biodiversity Act and role of people in Biodiversity register. He has opined that, the different issues and the research in these fields are making high influence at local, social and international levels. Therefore, the participants have to think in the social issues and find out the solution wherever there are lacunae or shortcomings.