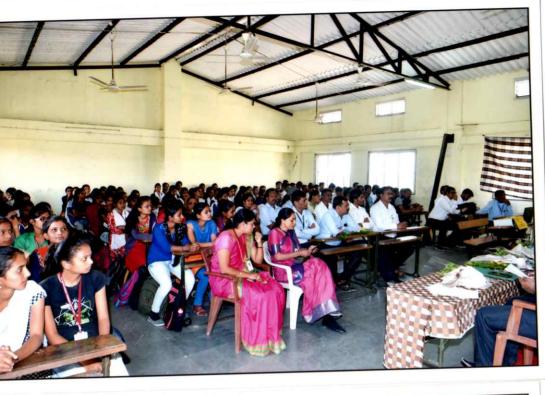

#### A Report:

The two days State level workshop on "Intellectual Property Rights" IPR on 26th & 27th February was organized in the college to sensitize the participants and faculty of this college and from neighboring colleges of traditional and pharmacy streams. The activity was sanctioned void the above mentioned letter from Planning and Development, SPPU with the grant of Rs. 50,000/- (Rs. Fifty Thousands only) towards the expenditure for organization of the state level workshop. The workshop was organized on 26th & 27th February 2019 from 10:00 am. onwards as per given schedule. The invited experts are Dr. Gaikwad N.S., Principal and Head of Physics, Annasaheb Awate College, Manchar; Dr. Rahul Mungikar, Assistant Director, Bombay Natural History Society; Miss Ankita Nagarkar, Youngest Patent Holder from Maharashtra state; Dr. Sanjaykumar Rahangdale, ARC and Head Department of Botany A.W. College, Otur and Dr. Jamadar R.J., Head Department of Zoology, A.C. S. College, Narayangaon and Dr. Dr. Trimurti Laxmikant Lambat, Head of Chemistry Department, M.B. Patel College, Deori (Gondia) were invited for the workshop. (The schedule of the lectures is enclosed).

The invitations were also sent to Principals / ARCs and faculties of colleges and institutes from state. At the same invitation were also sent to members of Indian Association of Angiosperm Taxonomy. From the other colleges total 45 faculties and 66 research students were present for this workshop. Total 15 faculty members of DGM'S B.J. College, Ale were also present for this two days workshop. Thus, total 60 faculty members and 66 research students have taken an opportunity and get benefitted from this workshop.

The workshop was open by the Principal, Dr. Gaikwad N.S. (A.A., College Manchar), Asst. Director, BNHS, Rahul Mungikar and Principal of host institution Dr. S.K. Wadekar

Dr. Rahangdale Savita a coordinator welcome all delegates in inaugural programme. In her introductory address, she welcome the all dignitaries on the dais, heads of different departments, participants and research students from various universities and colleges. She also welcome her two friends came from Gujarat. In this address she was cleared aims and objective of IPR conference. She was focus on inclusive of IPR (Copy Right, Patents, Treade Mark Designs, Geographical indications of Goods, Protection of Plant varieties and Biodiversity Act). The workshop aimed to strengthen knowledge of intellectual property rights. In particular, the workshop intended to equip participants from