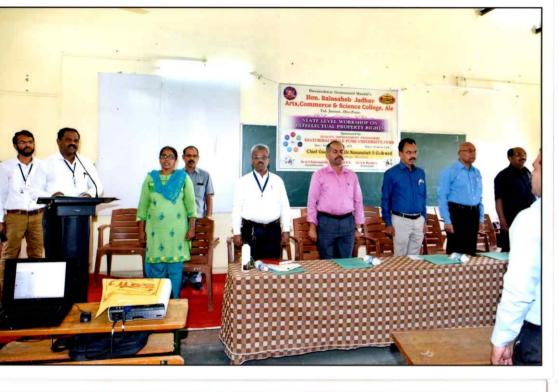

The workshop was open by the Principal, Dr. Gaikwad N.S. (A.A., College Manchar), Asst. Director, BNHS, Rahul Mungikar and Principal of host institution Dr. S.K. Wadekar

Dr. Rahangdale Savita a coordinator welcome all delegates in inaugural programme. In her introductory address, she welcome the all dignitaries on the dais, heads of different departments, participants and research students from various universities and colleges. She also welcome her two friends came from Gujarat. In this address she was cleared aims and objective of IPR conference. She was focus on inclusive of IPR (Copy Right, Patents, Treade Mark Designs, Geographical indications of Goods, Protection of Plant varieties and Biodiversity Act). The workshop aimed to strengthen knowledge of intellectual property rights. In particular, the workshop intended to equip participants from

All these experts have given answers to the questions and queries raised by the students.

Principal of the college Dr. S.K.Wadekar chaired the function; Dr. Tagad R.N. Head Department of Botany and all science faculty members were also present.

Some faculties viz. Dr. Gadve (VIPER, Ale); Dr. Bolbhat (A.A. College, Manchar), expressed their feedback at the end of the function.

Dr. S. S. Rahangdale, Coordinator of this workshop has given the introductory note of the function; Dr. Tagad R.N. has proposed the vote of thanks, while Dr. Gulve A.R. and Mr. Gadekar J.H. have anchored the entire function. The function ended by "Vande Mataram".