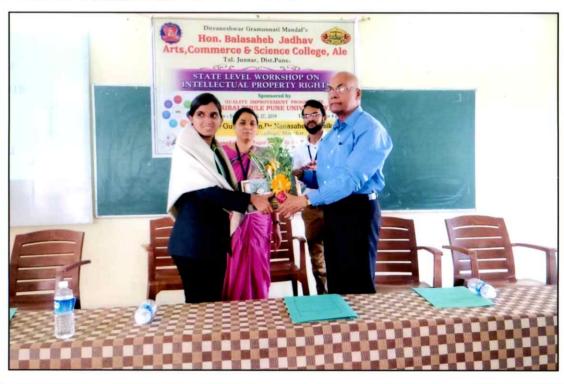

The workshop was open by the Principal, Dr. Gaikwad N.S. (A.A., College Manchar), Asst. Director, BNHS, Rahul Mungikar and Principal of host institution Dr. S.K. Wadekar

Dr. Rahangdale Savita a coordinator welcome all delegates in inaugural programme. In her introductory address, she welcome the all dignitaries on the dais, heads of different departments, participants and research students from various universities and colleges. She also welcome her two friends came from Gujarat. In this address she was cleared aims and objective of IPR conference. She was focus on inclusive of IPR (Copy Right, Patents, Treade Mark Designs, Geographical indications of Goods, Protection of Plant varieties and Biodiversity Act). The workshop aimed to strengthen knowledge of intellectual property rights. In particular, the workshop intended to equip participants from

Dr. Gaikwad N.S. has delivered his key note address in inaugural programme. This interactive and demonstrative lecture comprising of introduction of Intellectual property right. His lecture start with IPR day '26<sup>th</sup> April' and in this institution we started awareness program before two months i.e 26<sup>th</sup> February. By providing simple science examples he was explaining concept of Innovation and

At the end of this day Principal Dr. Wadekar S.K. also sheared his view regarding IPR. and promote the participant.

On the second day (27/2/2019) of conference **three** lectures were organized for participants.