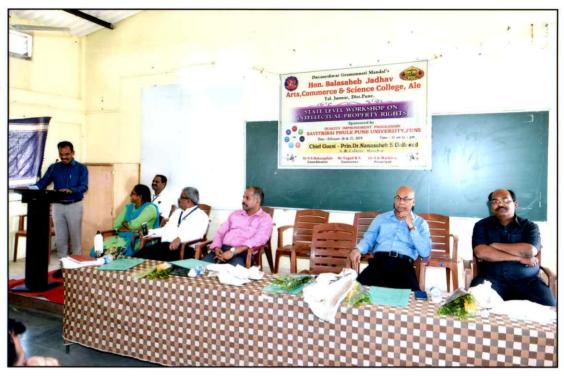

The workshop was open by the Principal, Dr. Gaikwad N.S. (A.A., College Manchar), Asst. Director, BNHS, Rahul Mungikar and Principal of host institution Dr. S.K. Wadekar

Dr. Rahangdale Savita a coordinator welcome all delegates in inaugural programme. In her introductory address, she welcome the all dignitaries on the dais, heads of different departments, participants and research students from various universities and colleges. She also welcome her two friends came from Gujarat. In this address she was cleared aims and objective of IPR conference. She was focus on inclusive of IPR (Copy Right, Patents, Treade Mark Designs, Geographical indications of Goods, Protection of Plant varieties and Biodiversity Act). The workshop aimed to strengthen knowledge of intellectual property rights. In particular, the workshop intended to equip participants from

All these experts have given answers to the questions and queries raised by the students.

Principal of the college Dr. S.K.Wadekar chaired the function; Dr. Tagad R.N. Head Department of Botany and all science faculty members were also present.

Some faculties viz. Dr. Gadve (VIPER, Ale); Dr. Bolbhat (A.A. College, Manchar), expressed their feedback at the end of the function.

Dr. S. S. Rahangdale, Coordinator of this workshop has given the introductory note of the function; Dr. Tagad R.N. has proposed the vote of thanks, while Dr. Gulve A.R. and Mr. Gadekar J.H. have anchored the entire function. The function ended by "Vande Mataram".