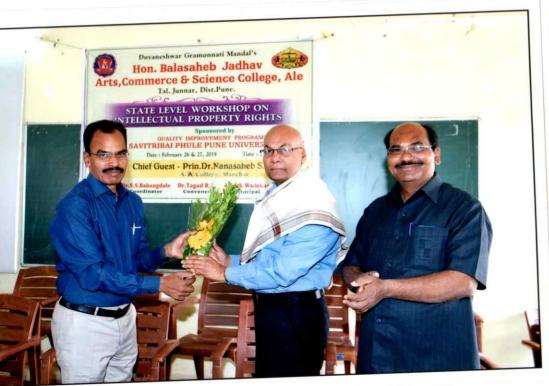

At the end of this day Principal Dr. Wadekar S.K. also sheared his view regarding IPR. and promote the participant.

On the second day (27/2/2019) of conference **three** lectures were organized for participants.

Dr. S.R. Rahangdale has highlighted on Convention of Biodiversity and Intellectual Property Rights. He has emphasized on CBD and its rule, assessment of biodiversity, sustainable use of Biodiversity.

Dr. Jamadar R.J. has emphasized on the traditional knowledge, innovation and patent. He has opined that, the different issues and the research in these fields are making high influence at local, social, administrative, political and international levels. He has also guided the participant for innovative research work.