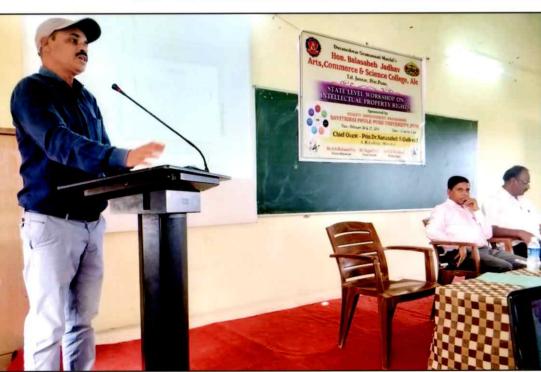

Patent. He explained the opportunities for the students and faculty in the different fields. He has focused on skill development and research related to patent.

Dr. Rahul Mungikar started his lecture with *Haldi* and *Basmati* patent and court issues. During his lecture he has emphasized on the research regarding biodiversity, biodiversity act, Rules and regulations in Biodiversity Act and role of people in Biodiversity register. He has opined that, the different issues and the research in these fields are making high influence at local, social and international levels. Therefore, the participants have to think in the social issues and find out the solution wherever there are lacunae or shortcomings.