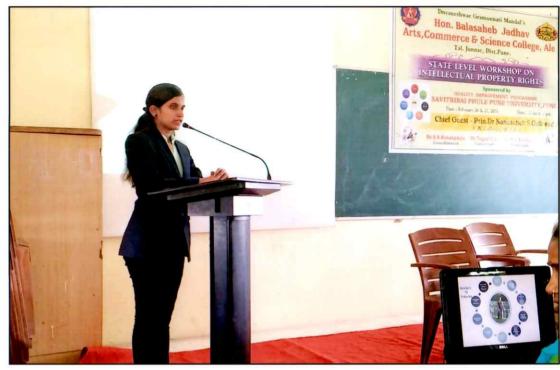

The workshop was open by the Principal, Dr. Gaikwad N.S. (A.A., College Manchar), Asst. Director, BNHS, Rahul Mungikar and Principal of host institution Dr. S.K. Wadekar

Dr. Rahangdale Savita a coordinator welcome all delegates in inaugural programme. In her introductory address, she welcome the all dignitaries on the dais, heads of different departments, participants and research students from various universities and colleges. She also welcome her two friends came from Gujarat. In this address she was cleared aims and objective of IPR conference. She was focus on inclusive of IPR (Copy Right, Patents, Treade Mark Designs, Geographical indications of Goods, Protection of Plant varieties and Biodiversity Act). The workshop aimed to strengthen knowledge of intellectual property rights. In particular, the workshop intended to equip participants from