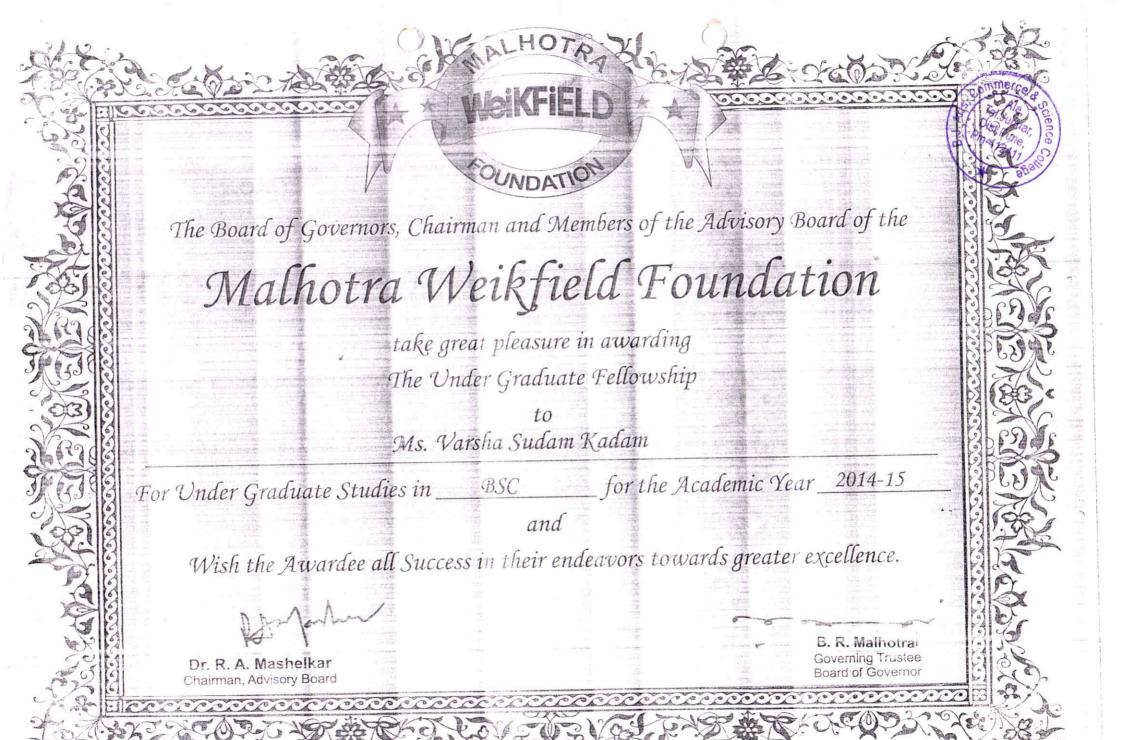

arthi Arthsahay Yojana 2018-19

(PG Section)

| Sr.No. | Name of the student | Class  | Amount |
|--------|---------------------|--------|--------|
| 1      | Wagh Anil Sakharam  | M.Com. | 6000   |
|        | Total :-            |        | 6000   |

Hon. Balasaheb Jadhav Arts, Com. & Science College, Ale Tal- Junnar, Dist- Pune

#### Pune Vidhyapith Gunwant Vidhyarthi Shishyavrutti Yojana 2018-19

(PG Section)

| Sr.No. | Name of the student   | Class  | Amount |
|--------|-----------------------|--------|--------|
| 1      | Date Nikita Vishnu    | M.Com. | 18000  |
| 2      | Aher Akshada Tukaram  | M.Com. | 18000  |
| 3      | Korde Priyanka Kailas | M.Com. | 18000  |
| 4      | Aher Sonali Prabhakar | M.Com. | 18000  |
|        | Total :-              |        | 72000  |

























Leading Indian Laci

Scholarship

Chairperson and the Board of Trustees are pleased to grant

Mayuri Sudam Deckar

A Scholarship for Postgraduate Program from Academic year 2016 - 2017.

Congratulations
Maisa

Firoz Poonawalla (Founder Trustee)







The Board of Governors, Chairman and Members of the Advisory Board of the

# Malhotra Weikfield Foundation

take great pleasure in awarding The Under Graduate Fellowship

Ms. Varsha Sudam Kadam

for the Academic Year 2014-15 BSC For Under Graduate Studies in

and

Wish the Awardee all Success in their endeavors towards greater excellence.



The Board of Governors, Chairman and Members of the Advisory Board of the

# Malhotra Weikfield Foundation

take great pleasure in awarding The Under Graduate Fellowship

Ms Pawar Dipti Shanta