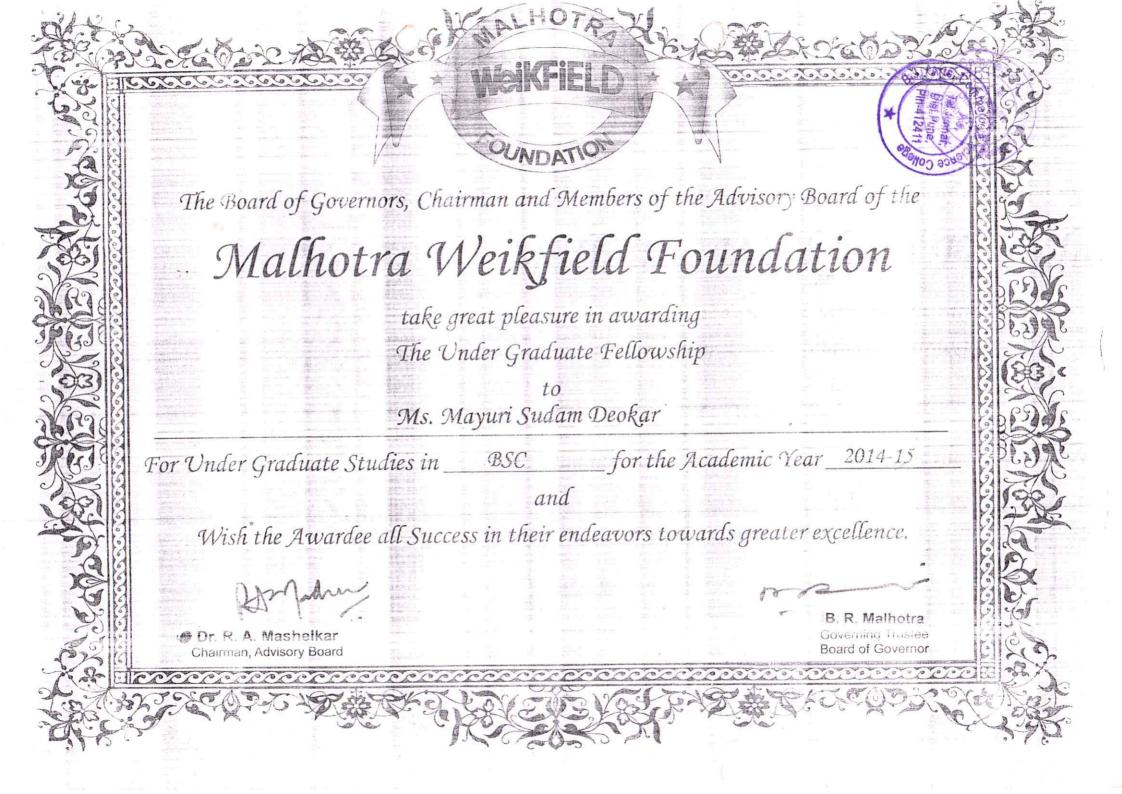

thi Arthsahay Yojana 2018-19

(PG Section)

| Sr.No. | Name of the student | Class  | Amount |
|--------|---------------------|--------|--------|
| 1      | Wagh Anil Sakharam  | M.Com. | 6000   |
|        | Total :-            |        | 6000   |

Hon. Balasaheb Jadhav Arts, Com. & Science College, Ale Tal- Junnar, Dist- Pune

#### Pune Vidhyapith Gunwant Vidhyarthi Shishyavrutti Yojana 2018-19

(PG Section)

| Sr.No. | Name of the student   | Class  | Amount |
|--------|-----------------------|--------|--------|
| 1      | Date Nikita Vishnu    | M.Com. | 18000  |
| 2      | Aher Akshada Tukaram  | M.Com. | 18000  |
| 3      | Korde Priyanka Kailas | M.Com. | 18000  |
| 4      | Aher Sonali Prabhakar | M.Com. | 18000  |
|        | Total :-              |        | 72000  |

























Leading Indian Laci

Scholarship

Chairperson and the Board of Trustees are pleased to grant

Mayuri Sudam Deckar

A Scholarship for Postgraduate Program from Academic year 2016 - 2017.

Congratulations
Maisa

Firoz Poonawalla (Founder Trustee)







The Board of Governors, Chairman and Members of the Advisory Board of the

# Malhotra Weikfield Foundation

take great pleasure in awarding The Under Graduate Fellowship

Ms. Varsha Sudam Kadam

for the Academic Year 2014-15 BSC For Under Graduate Studies in

and

Wish the Awardee all Success in their endeavors towards greater excellence.



The Board of Governors, Chairman and Members of the Advisory Board of the

# Malhotra Weikfield Foundation

take great pleasure in awarding The Under Graduate Fellowship

Ms Pawar Dipti Shantara