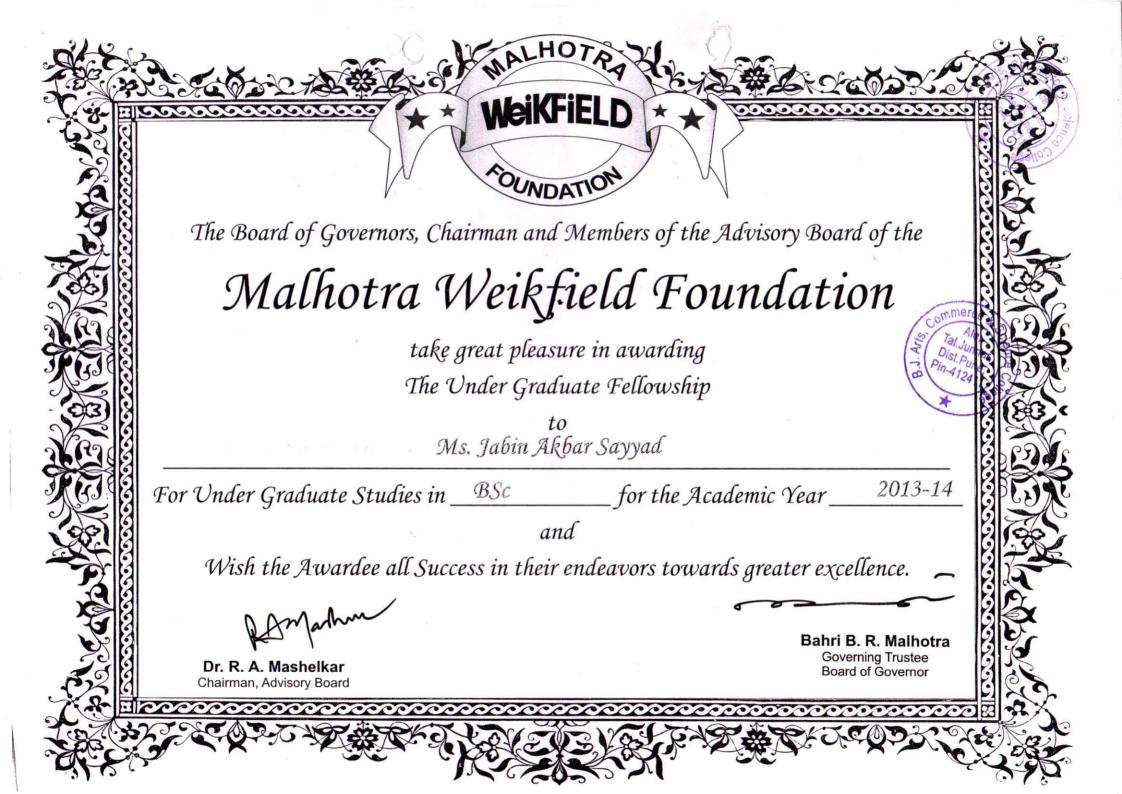

k Vidyarthi Arthsahay Yojana 2018-19

(PG Section)

| Sr.No. | Name of the student | Class  | Amount |
|--------|---------------------|--------|--------|
| 1      | Wagh Anil Sakharam  | M.Com. | 6000   |
|        | Total :-            |        | 6000   |

Hon. Balasaheb Jadhav Arts, Com. & Science College, Ale Tal- Junnar, Dist- Pune

#### Pune Vidhyapith Gunwant Vidhyarthi Shishyavrutti Yojana 2018-19

(PG Section)

| Sr.No. | Name of the student   | Class  | Amount |
|--------|-----------------------|--------|--------|
| 1      | Date Nikita Vishnu    | M.Com. | 18000  |
| 2      | Aher Akshada Tukaram  | M.Com. | 18000  |
| 3      | Korde Priyanka Kailas | M.Com. | 18000  |
| 4      | Aher Sonali Prabhakar | M.Com. | 18000  |
|        | Total :-              |        | 72000  |

























Leading Indian Laci

Scholarship

Chairperson and the Board of Trustees are pleased to grant

Mayuri Sudam Deckar

A Scholarship for Postgraduate Program from Academic year 2016 - 2017.

Congratulations
Maisa

Firoz Poonawalla (Founder Trustee)







The Board of Governors, Chairman and Members of the Advisory Board of the

# Malhotra Weikfield Foundation

take great pleasure in awarding The Under Graduate Fellowship

Ms. Varsha Sudam Kadam

for the Academic Year 2014-15 BSC For Under Graduate Studies in

and

Wish the Awardee all Success in their endeavors towards greater excellence.



The Board of Governors, Chairman and Members of the Advisory Board of the

# Malhotra Weikfield Foundation

take great pleasure in awarding The Under Graduate Fellowship

Ms Pawar Dipti