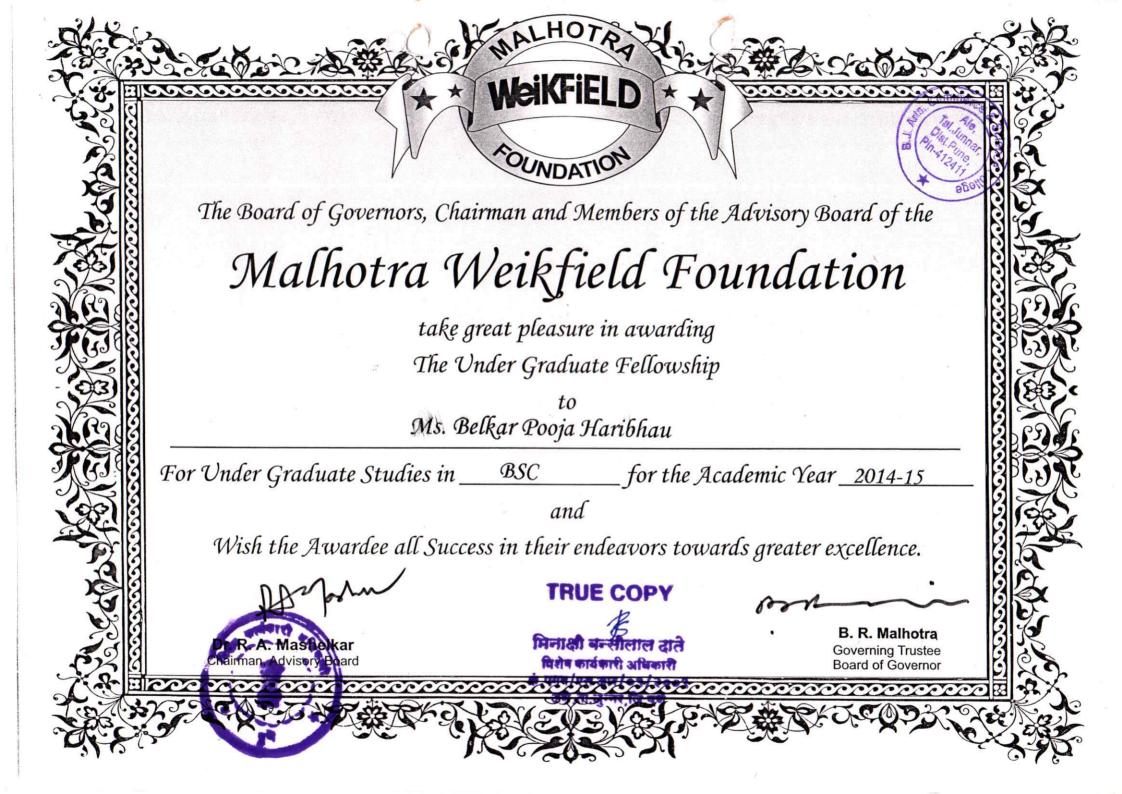

i Arthsahay Yojana 2018-19

(PG Section)

| Sr.No. | Name of the student | Class  | Amount |
|--------|---------------------|--------|--------|
| 1      | Wagh Anil Sakharam  | M.Com. | 6000   |
|        | Total :-            |        | 6000   |

Hon. Balasaheb Jadhav Arts, Com. & Science College, Ale Tal- Junnar, Dist- Pune

#### Pune Vidhyapith Gunwant Vidhyarthi Shishyavrutti Yojana 2018-19

(PG Section)

| Sr.No. | Name of the student   | Class  | Amount |
|--------|-----------------------|--------|--------|
| 1      | Date Nikita Vishnu    | M.Com. | 18000  |
| 2      | Aher Akshada Tukaram  | M.Com. | 18000  |
| 3      | Korde Priyanka Kailas | M.Com. | 18000  |
| 4      | Aher Sonali Prabhakar | M.Com. | 18000  |
|        | Total :-              |        | 72000  |

























Leading Indian Laci

Scholarship

Chairperson and the Board of Trustees are pleased to grant

Mayuri Sudam Deckar

A Scholarship for Postgraduate Program from Academic year 2016 - 2017.

Congratulations
Maisa

Firoz Poonawalla (Founder Trustee)







The Board of Governors, Chairman and Members of the Advisory Board of the

# Malhotra Weikfield Foundation

take great pleasure in awarding The Under Graduate Fellowship

Ms. Varsha Sudam Kadam

for the Academic Year 2014-15 BSC For Under Graduate Studies in

and

Wish the Awardee all Success in their endeavors towards greater excellence.



The Board of Governors, Chairman and Members of the Advisory Board of the

# Malhotra Weikfield Foundation

take great pleasure in awarding The Under Graduate Fellowship

Ms Pawar Dipti Shantaram