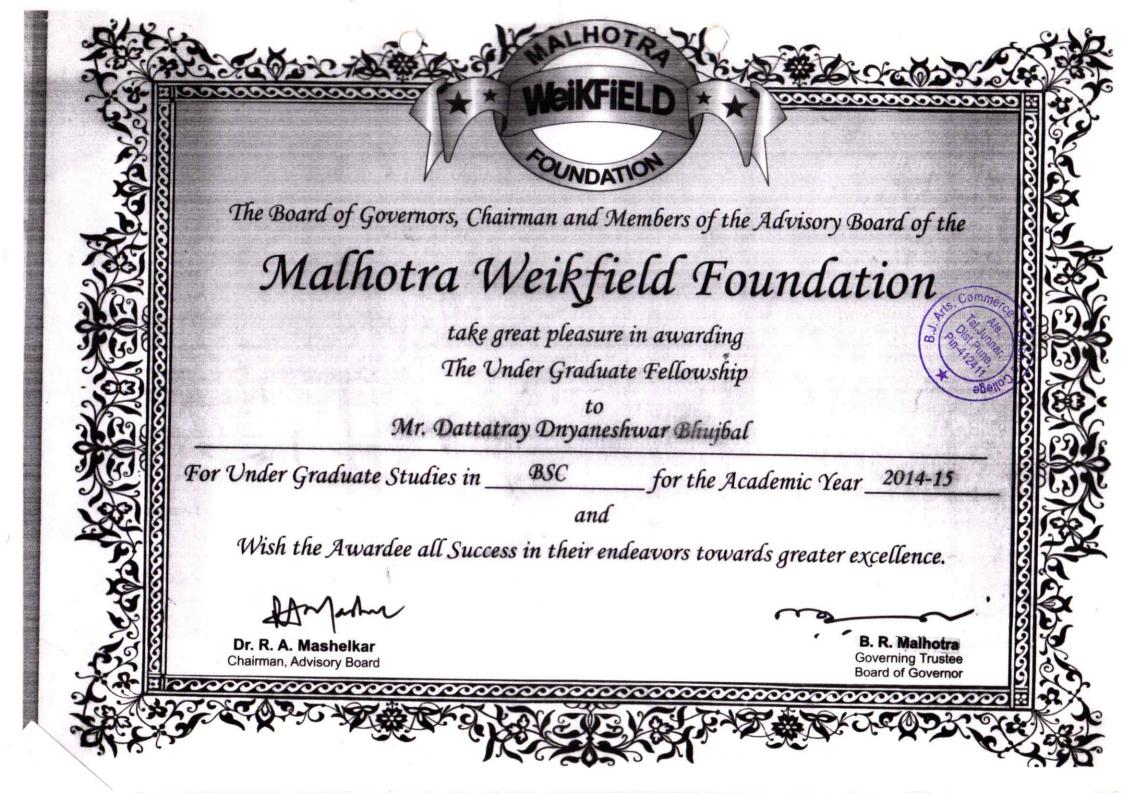

dyarthi Arthsahay Yojana 2018-19

(PG Section)

| Sr.No. | Name of the student | Class  | Amount |
|--------|---------------------|--------|--------|
| 1      | Wagh Anil Sakharam  | M.Com. | 6000   |
|        | Total :-            |        | 6000   |

Hon. Balasaheb Jadhav Arts, Com. & Science College, Ale Tal- Junnar, Dist- Pune

#### Pune Vidhyapith Gunwant Vidhyarthi Shishyavrutti Yojana 2018-19

(PG Section)

| Sr.No. | Name of the student   | Class  | Amount |
|--------|-----------------------|--------|--------|
| 1      | Date Nikita Vishnu    | M.Com. | 18000  |
| 2      | Aher Akshada Tukaram  | M.Com. | 18000  |
| 3      | Korde Priyanka Kailas | M.Com. | 18000  |
| 4      | Aher Sonali Prabhakar | M.Com. | 18000  |
|        | Total :-              |        | 72000  |

























Leading Indian Laci

Scholarship

Chairperson and the Board of Trustees are pleased to grant

Mayuri Sudam Deckar

A Scholarship for Postgraduate Program from Academic year 2016 - 2017.

Congratulations
Maisa

Firoz Poonawalla (Founder Trustee)







The Board of Governors, Chairman and Members of the Advisory Board of the

# Malhotra Weikfield Foundation

take great pleasure in awarding The Under Graduate Fellowship

Ms. Varsha Sudam Kadam

for the Academic Year 2014-15 BSC For Under Graduate Studies in

and

Wish the Awardee all Success in their endeavors towards greater excellence.



The Board of Governors, Chairman and Members of the Advisory Board of the

# Malhotra Weikfield Foundation

take great pleasure in awarding The Under Graduate Fellowship

Ms Pawar Dipti Shan