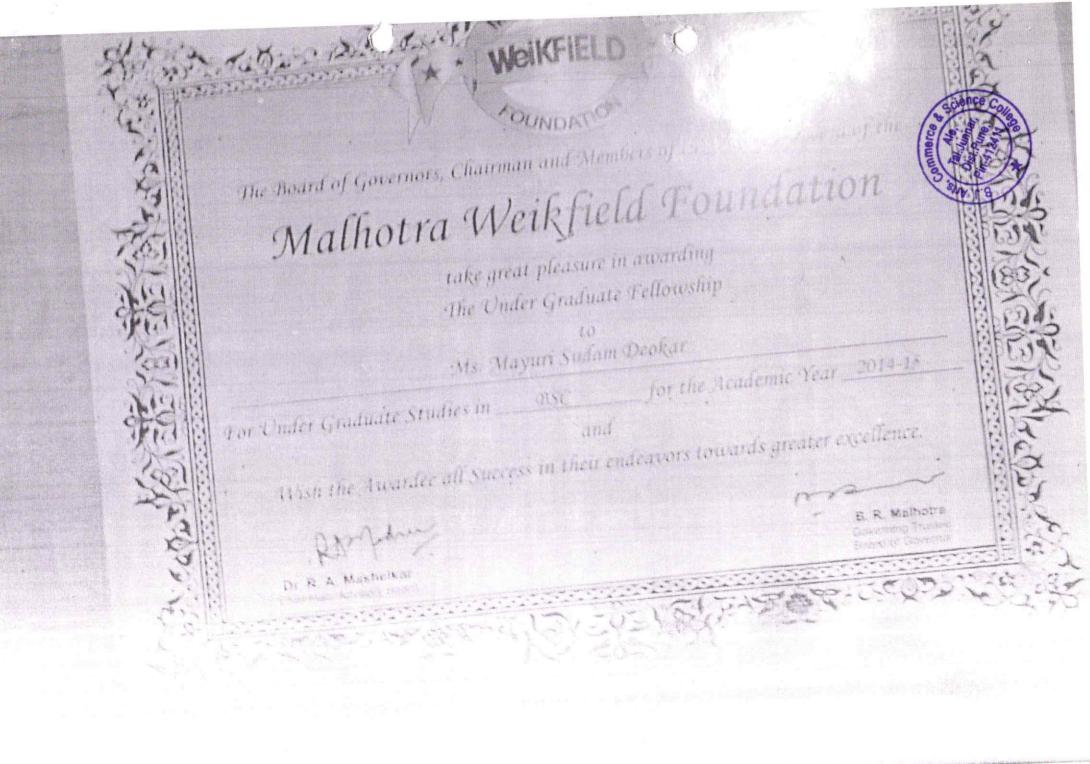

### Name of the Course: UG Savitribai Phule Pune University

(Formerly University of Pune)