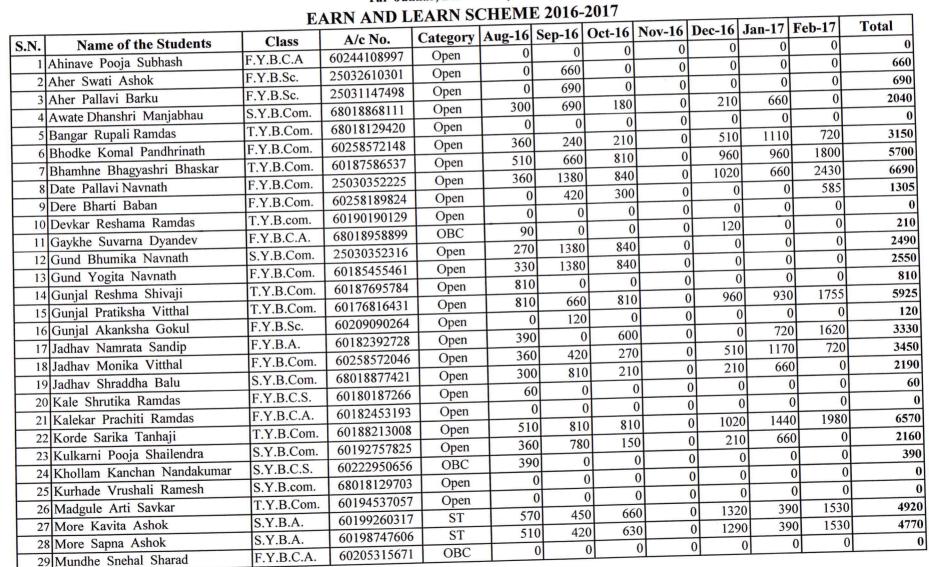

More Kavita Ashok          | F.Y.B.A.   | 60089576143 |      | 0      | 0    | 0 | 0  | 0     | 0     | 30  |         |
| 69 Pitekar Mayur Ashok        | S.Y.B.A.   | 10120000    | 3    | 60     | 180  | 0 | 0  | 0     | 240   | 330 | -       |
| 70 Padir Dhanashri Shivaji    | S.Y.B.Com  | (0010120420 | 3    | 000    | 90   | 0 | 0  | 0     |       | 10  |         |
| 71 Bangar Rupali Ramdas       | S.Y.B.Com  | 68018129420 | 282  | 200 38 | 3130 | 0 | 0  | 23250 | 32640 |     | 1       |
|                               |            |             | 202  | 0.0    | •    |   |    |       |       |     | medical |

Principal

B.J.Aits, Commerce & Science College

Ale, Tal. Junnar, Dist. Pune. Pin-412411.

## Hon. B.J. Arts, Commerce & Science College, Ale,

Tal- Junnar, Dist- Pune (412411)





|                               |            |                            |      |     |      |      |   |      |      | O S  | Tal. Junnar, Dist. Pune. Pin-412411 |
|-------------------------------|------------|----------------------------|------|-----|------|------|---|------|------|------|-------------------------------------|
|                               | T          | (0227797120                | Open | 0   | 0    | 0    | 0 | 0    | 0    | 0    |                                     |
| 30 Nimse Manali Prabhakar     | S.Y.B.Com. | 60227787139<br>68018520458 | Open | 540 | 480  | 600  | 0 | 1320 | 390  | 1665 | 4995                                |
| 31 Padekar Shraddha Ramesh    | S.Y.B.A.   | 68018320438                | Open | 0   | 450  | 690  | 0 | 0    | 0    | 0    | 1140