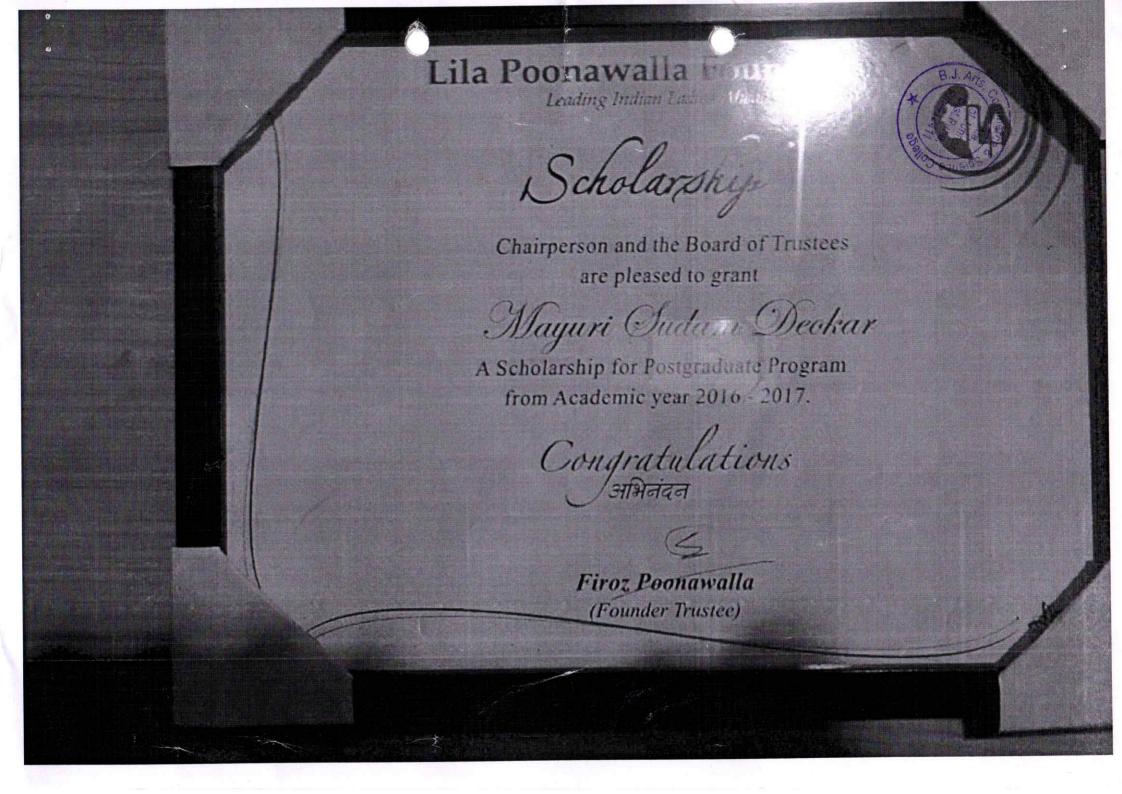

hatak Vidyarthi Arthsahay Yojana 2018-19

(PG Section)

| Sr.No. | Name of the student | Class  | Amount |
|--------|---------------------|--------|--------|
| 1      | Wagh Anil Sakharam  | M.Com. | 6000   |
|        | Total :-            |        | 6000   |

Hon. Balasaheb Jadhav Arts, Com. & Science College, Ale Tal- Junnar, Dist- Pune

#### Pune Vidhyapith Gunwant Vidhyarthi Shishyavrutti Yojana 2018-19

(PG Section)

| Sr.No. | Name of the student   | Class  | Amount |
|--------|-----------------------|--------|--------|
| 1      | Date Nikita Vishnu    | M.Com. | 18000  |
| 2      | Aher Akshada Tukaram  | M.Com. | 18000  |
| 3      | Korde Priyanka Kailas | M.Com. | 18000  |
| 4      | Aher Sonali Prabhakar | M.Com. | 18000  |
|        | Total :-              |        | 72000  |

























Leading Indian Laci

Scholarship

Chairperson and the Board of Trustees are pleased to grant

Mayuri Sudam Deckar

A Scholarship for Postgraduate Program from Academic year 2016 - 2017.

Congratulations
Maisa

Firoz Poonawalla (Founder Trustee)







The Board of Governors, Chairman and Members of the Advisory Board of the

# Malhotra Weikfield Foundation

take great pleasure in awarding The Under Graduate Fellowship

Ms. Varsha Sudam Kadam

for the Academic Year 2014-15 BSC For Under Graduate Studies in

and

Wish the Awardee all Success in their endeavors towards greater excellence.



The Board of Governors, Chairman and Members of the Advisory Board of the

# Malhotra Weikfield Foundation

take great pleasure in awarding The Under Graduate Fellowship

Ms Pawar Di