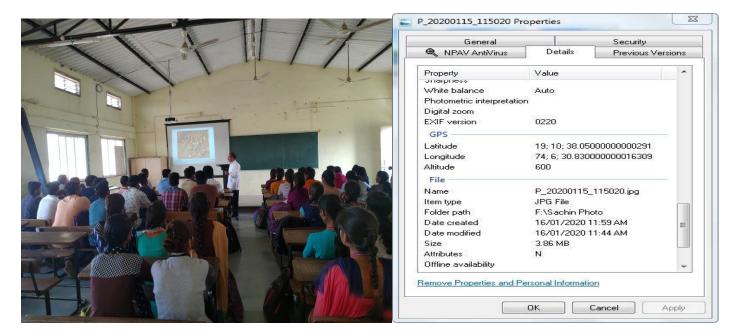

## Geo Tagged Photograph of ICT Enabled Hall

Hall No. 16(Main Building)

Hall No. 17(Main Building)

Hall No. 18 – Seminar Hall (Main Building)

Hall No. 43 – E-Wing