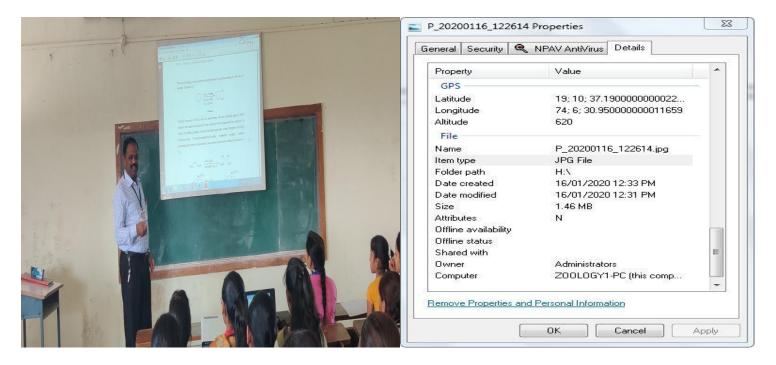

## Geo Tagged Photograph of ICT Enabled Hall

Hall No. 16(Main Building)

Hall No. 17(Main Building)

Hall No. 18 – Seminar Hall (Main Building)

Hall No. 43 – E-Wing