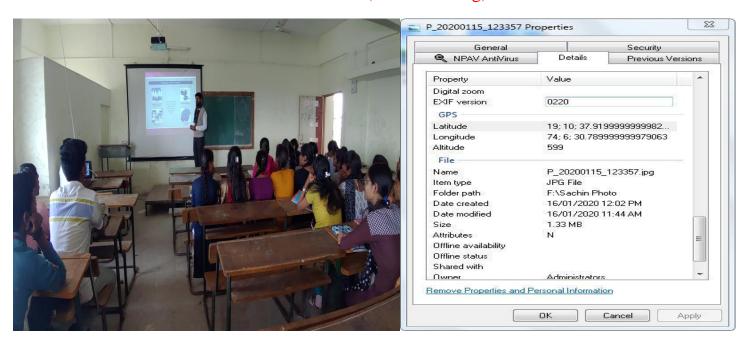

## Geo Tagged Photograph of ICT Enabled Hall

Hall No. 16(Main Building)

Hall No. 17(Main Building)

Hall No. 18 – Seminar Hall (Main Building)

Hall No. 43 – E-Wing