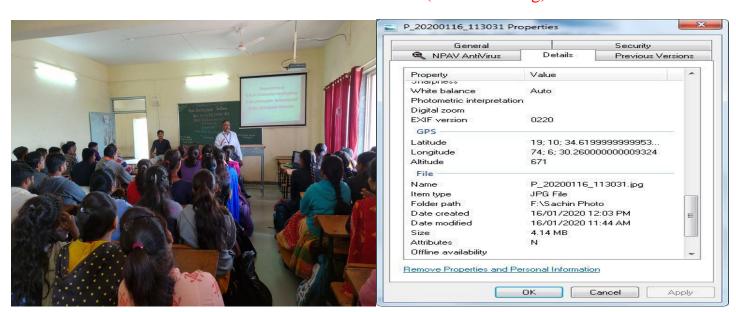

## Geo Tagged Photograph of ICT Enabled Hall

Hall No. 16(Main Building)

Hall No. 17(Main Building)

Hall No. 18 – Seminar Hall (Main Building)

Hall No. 43 – E-Wing