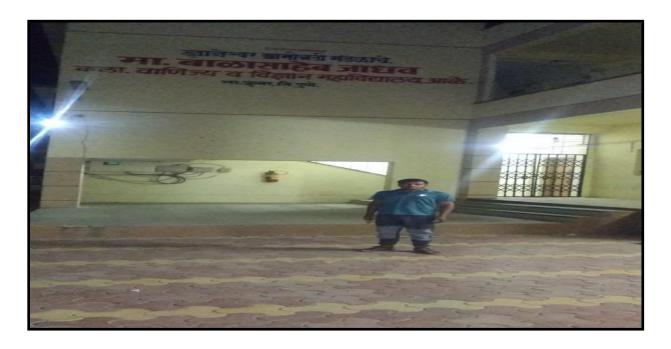

Watchman in the college campus for security at night

Lightning at night in college campus for security

Board displaying Helpline number of police station to complaint about teasing in campus

The board shows that chewing tobacco is banned in college campus.