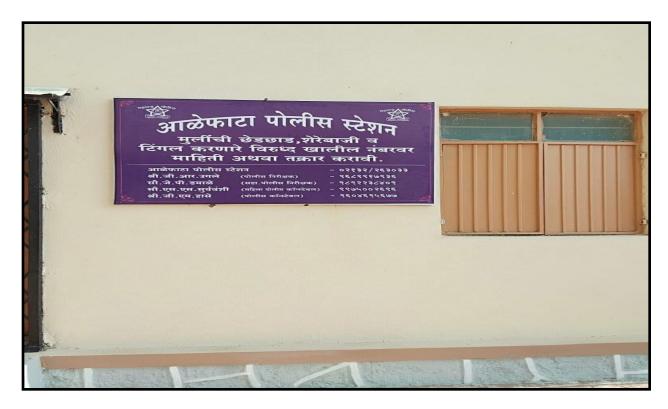

Watchman in the college campus for security at night

Lightning at night in college campus for security

Board displaying Helpline number of police station to complaint about teasing in campus

The board shows that chewing tobacco is banned in college campus.