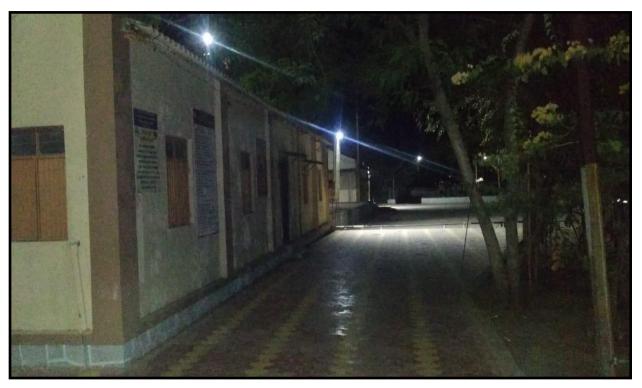

Watchman in the college campus for security at night

Lightning at night in college campus for security

Board displaying Helpline number of police station to complaint about teasing in campus

The board shows that chewing tobacco is banned in college campus.