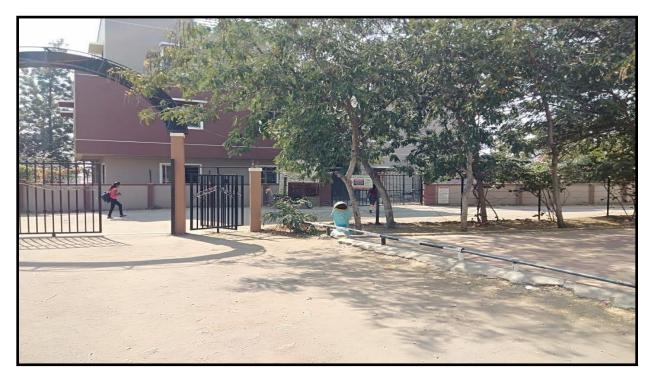

corridors of BCA, BCS building. CCTVs are well connected to the computer of the principal cabin. The campus is armed by compound wall and fencing. The college has enough lightning at night for safety. A night watchman is there for security.

Photograph of CCTV in the college campus.















CCTV in college campus





Girls Common Room

C. Common Room





A suggesstion box in college to address the problem





Mentor and Students interacting







Board is showing that "ragging" is banned in college campus



Watchman in the college campus for security at night









Lightning at night in college campus for security



Board displaying Helpline number of police station to complaint about teasing in campus





The board shows that chewing tobacco is banned in college campus.





Both Entries into college are protected by Iron Gate.