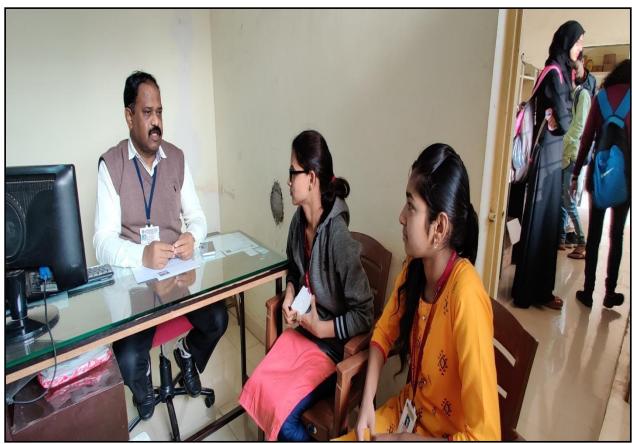

Photograph of CCTV in the college campus.

CCTV in college campus

Girls Common Room

C. Common Room

A suggesstion box in college to address the problem

Mentor and Students interacting

Board is showing that "ragging" is banned in college campus