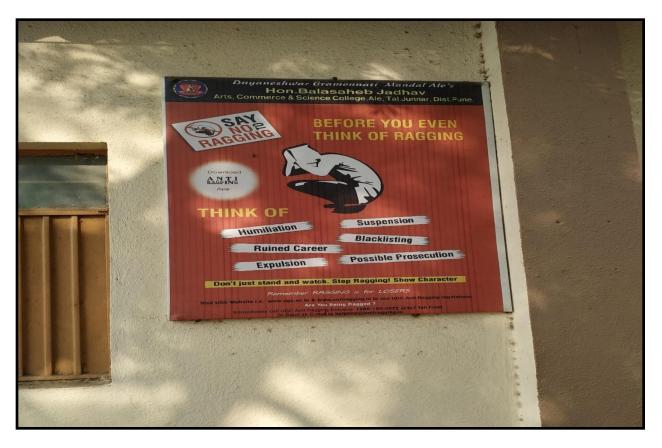

Photograph of CCTV in the college campus.

CCTV in college campus

Girls Common Room

C. Common Room

A suggesstion box in college to address the problem

Mentor and Students interacting

Board is showing that "ragging" is banned in college campus