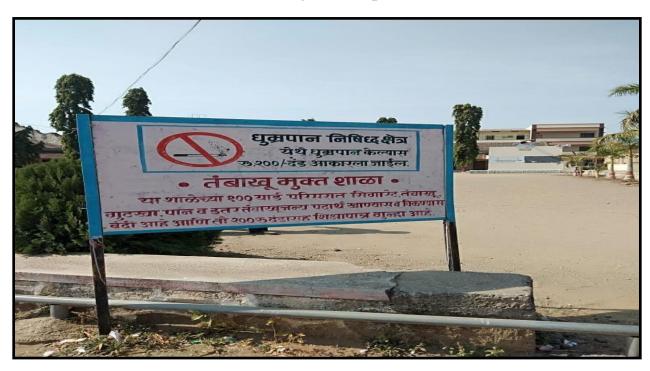

Watchman in the college campus for security at night

Lightning at night in college campus for security

Board displaying Helpline number of police station to complaint about teasing in campus

The board shows that chewing tobacco is banned in college campus.