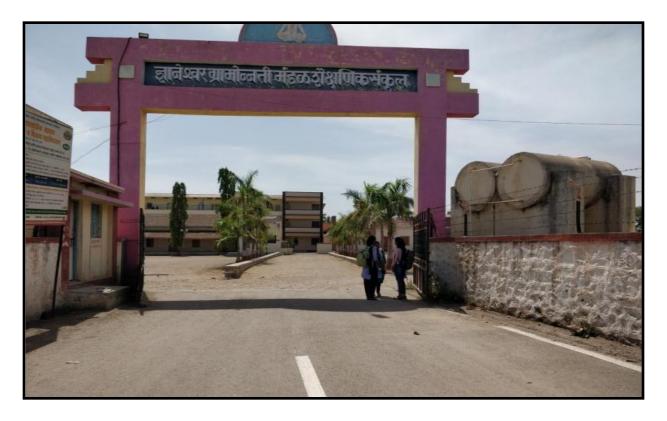

rridors of BCA, BCS building. CCTVs are well connected to the computer of the principal cabin. The campus is armed by compound wall and fencing. The college has enough lightning at night for safety. A night watchman is there for security.

Photograph of CCTV in the college campus.















CCTV in college campus





Girls Common Room

C. Common Room





A suggesstion box in college to address the problem





Mentor and Students interacting







Board is showing that "ragging" is banned in college campus



Watchman in the college campus for security at night









Lightning at night in college campus for security



Board displaying Helpline number of police station to complaint about teasing in campus





The board shows that chewing tobacco is banned in college campus.





Both Entries into college are protected by Iron Gate.