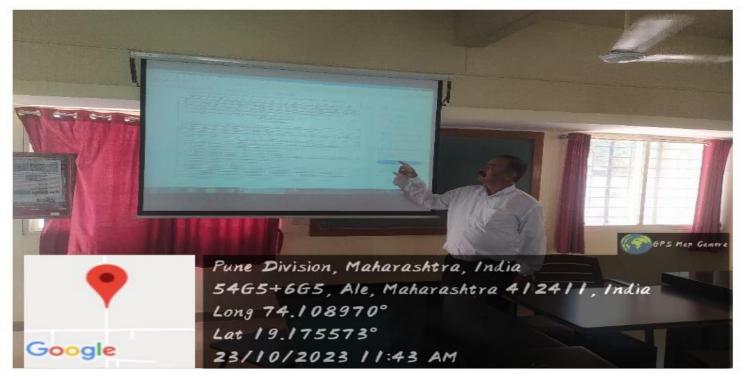

### Geo Tagged Photograph of ICT Enabled Hall

#### Hall No. 16(Main Building)

Hall No. 17(Main Building)

Hall No. 18 – Seminar Hall (Main Building)

Hall No. 43 – E-Wing