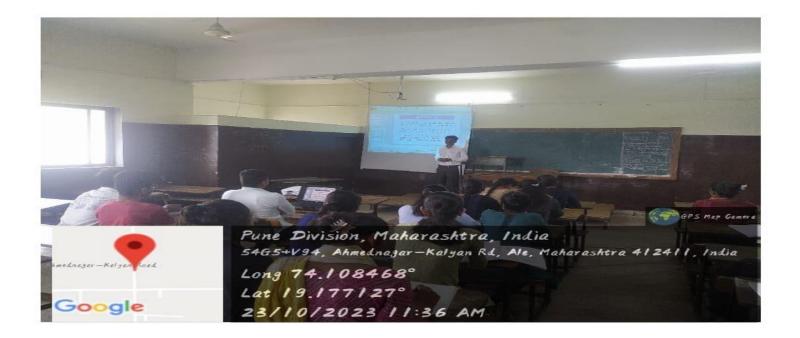

### Geo Tagged Photograph of ICT Enabled Hall

#### Hall No. 16(Main Building)

Hall No. 17(Main Building)

Hall No. 18 – Seminar Hall (Main Building)

Hall No. 43 – E-Wing