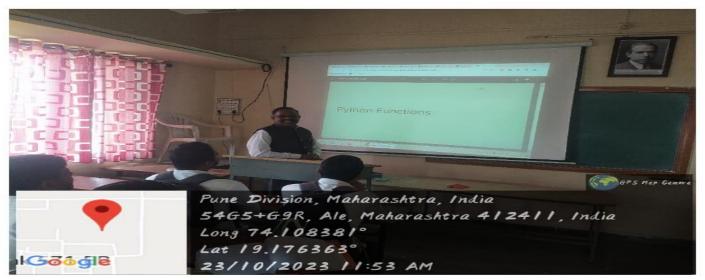

### Geo Tagged Photograph of ICT Enabled Hall

#### Hall No. 16(Main Building)

Hall No. 17(Main Building)

Hall No. 18 – Seminar Hall (Main Building)

Hall No. 43 – E-Wing