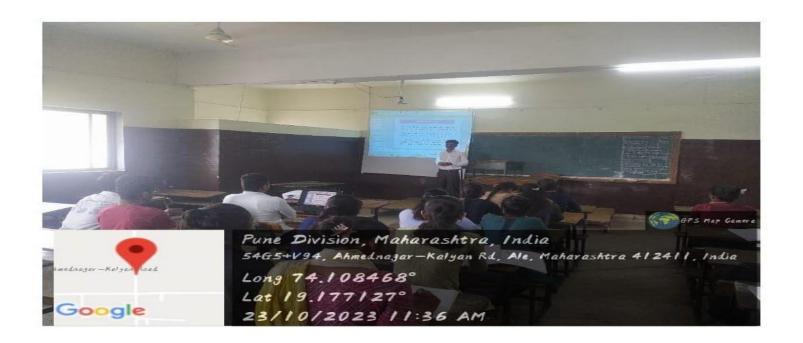

## Geo Tagged Photograph of ICT Enabled Hall

Hall No. 16(Main Building)

Hall No. 17(Main Building)

Hall No. 18 – Seminar Hall (Main Building)

Hall No. 43 – E-Wing