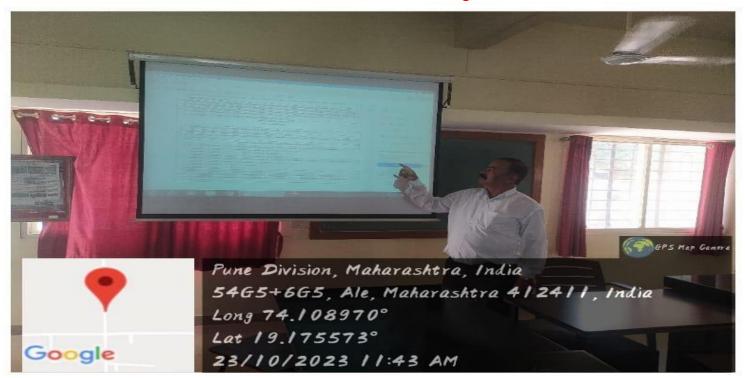

## Geo Tagged Photograph of ICT Enabled Hall

Hall No. 16(Main Building)

Hall No. 17(Main Building)

Hall No. 18 – Seminar Hall (Main Building)

Hall No. 43 – E-Wing