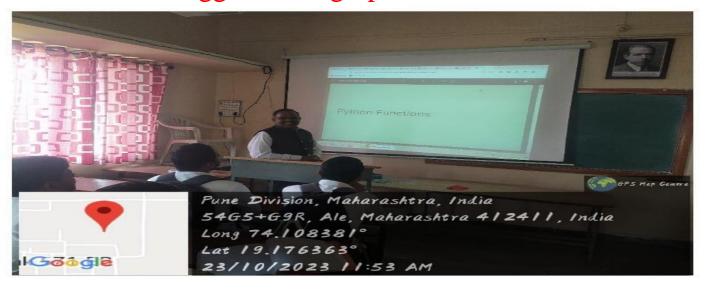

## Geo Tagged Photograph of ICT Enabled Hall

Hall No. 16(Main Building)

Hall No. 17(Main Building)

Hall No. 18 – Seminar Hall (Main Building)

Hall No. 43 – E-Wing